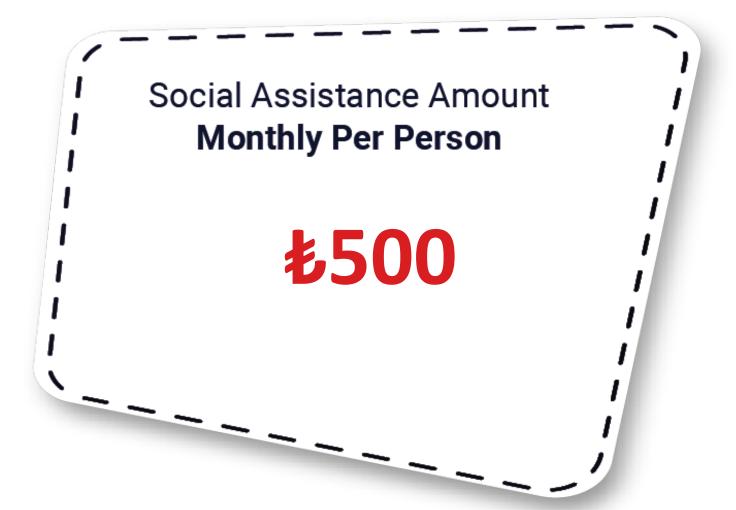

1,208,293 People 257,129 Householders

**Receiving Cash Assistance** 

Total Social Assistance Amount 老24,8 Billion

**Application Centres** 1,003 SASF 8 Türk Kızılay **Service Centres** 

Social Safety Net (SSN) Project is designed to enable people living outside camps under Temporary Protection, International Protection in Türkiye to meet their basic needs in dignity.