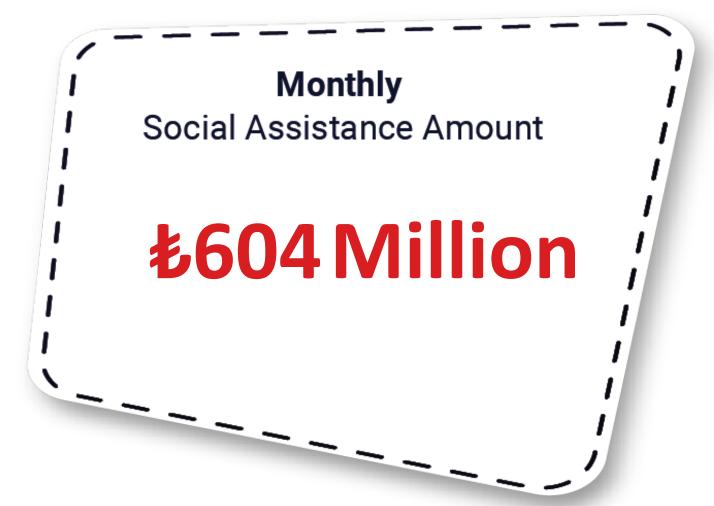

1,208,293 People 257,129 Householders

**Receiving Cash Assistance** 

Total Social Assistance Amount 老24,8 Billion

**Application Centres** 1,003 SASF 8 Türk Kızılay **Service Centres** 

Social Safety Net (SSN) Project is designed to enable people living outside camps under Temporary Protection, International Protection in Türkiye to meet their basic needs in dignity.