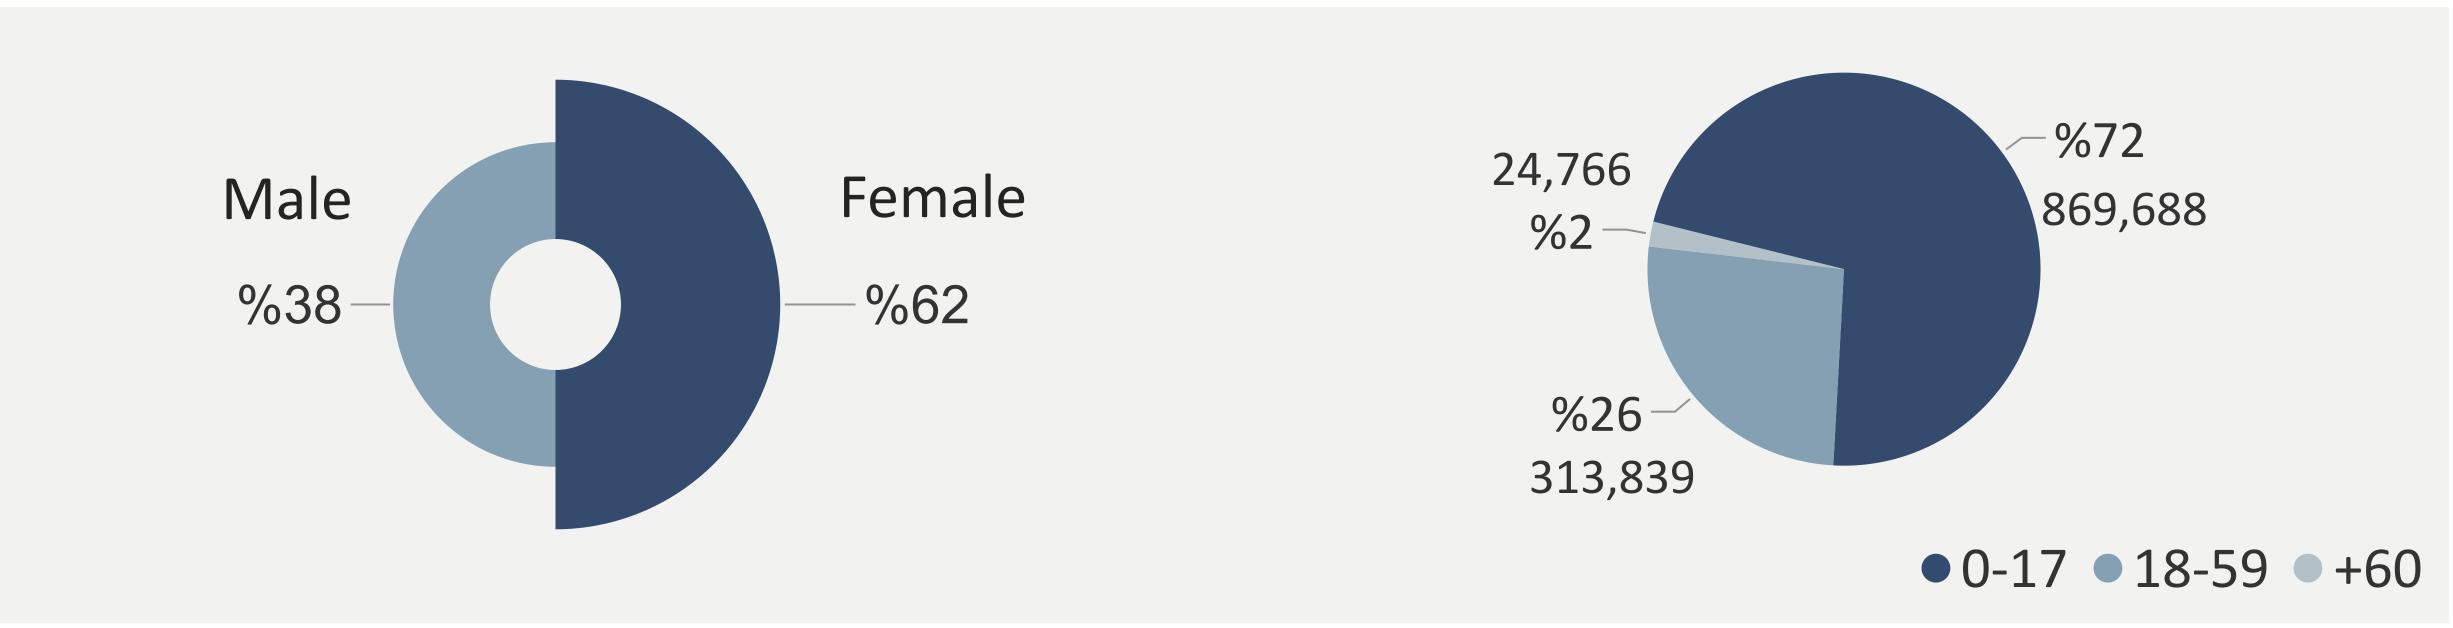

Service Centres** 





Social Safety Net (SSN) Project is designed to enable people living outside camps under Temporary Protection, International Protection in Türkiye to meet their basic needs in dignity.

SSN Project is financed by DG-NEAR in cooperation with the Republic of Türkiye Ministry of Family and Social Services (MoFSS) and Türk Kızılay.

SSN Project has an unconditional cash transfer structure and payments are made to beneficiaries through **KIZILAYKART.** 

> Please scan the QR code For further information



www.**platform.kizilaykart**.org



www.twitter.com/KIZILAYKART



in www.linkedin.com/company/kizilaykart

**#CardLoadedwithGoodness** 



### Top Ten Provinces with Highest Number of People Receiving Assistance

69,738



#### Gender Breakdown

# Age Group Breakdown



## Nationality Breakdown

#### Criteria Breakdown



| Dependency High | 1,178,381 | %97.5 |
|-----------------|-----------|-------|
| SASF Allowance  | 29,912    | %2.5  |

29,912 People who do not meet the demographic criteria but whose vulnerability is observed receive cash support through the SASF allowance.