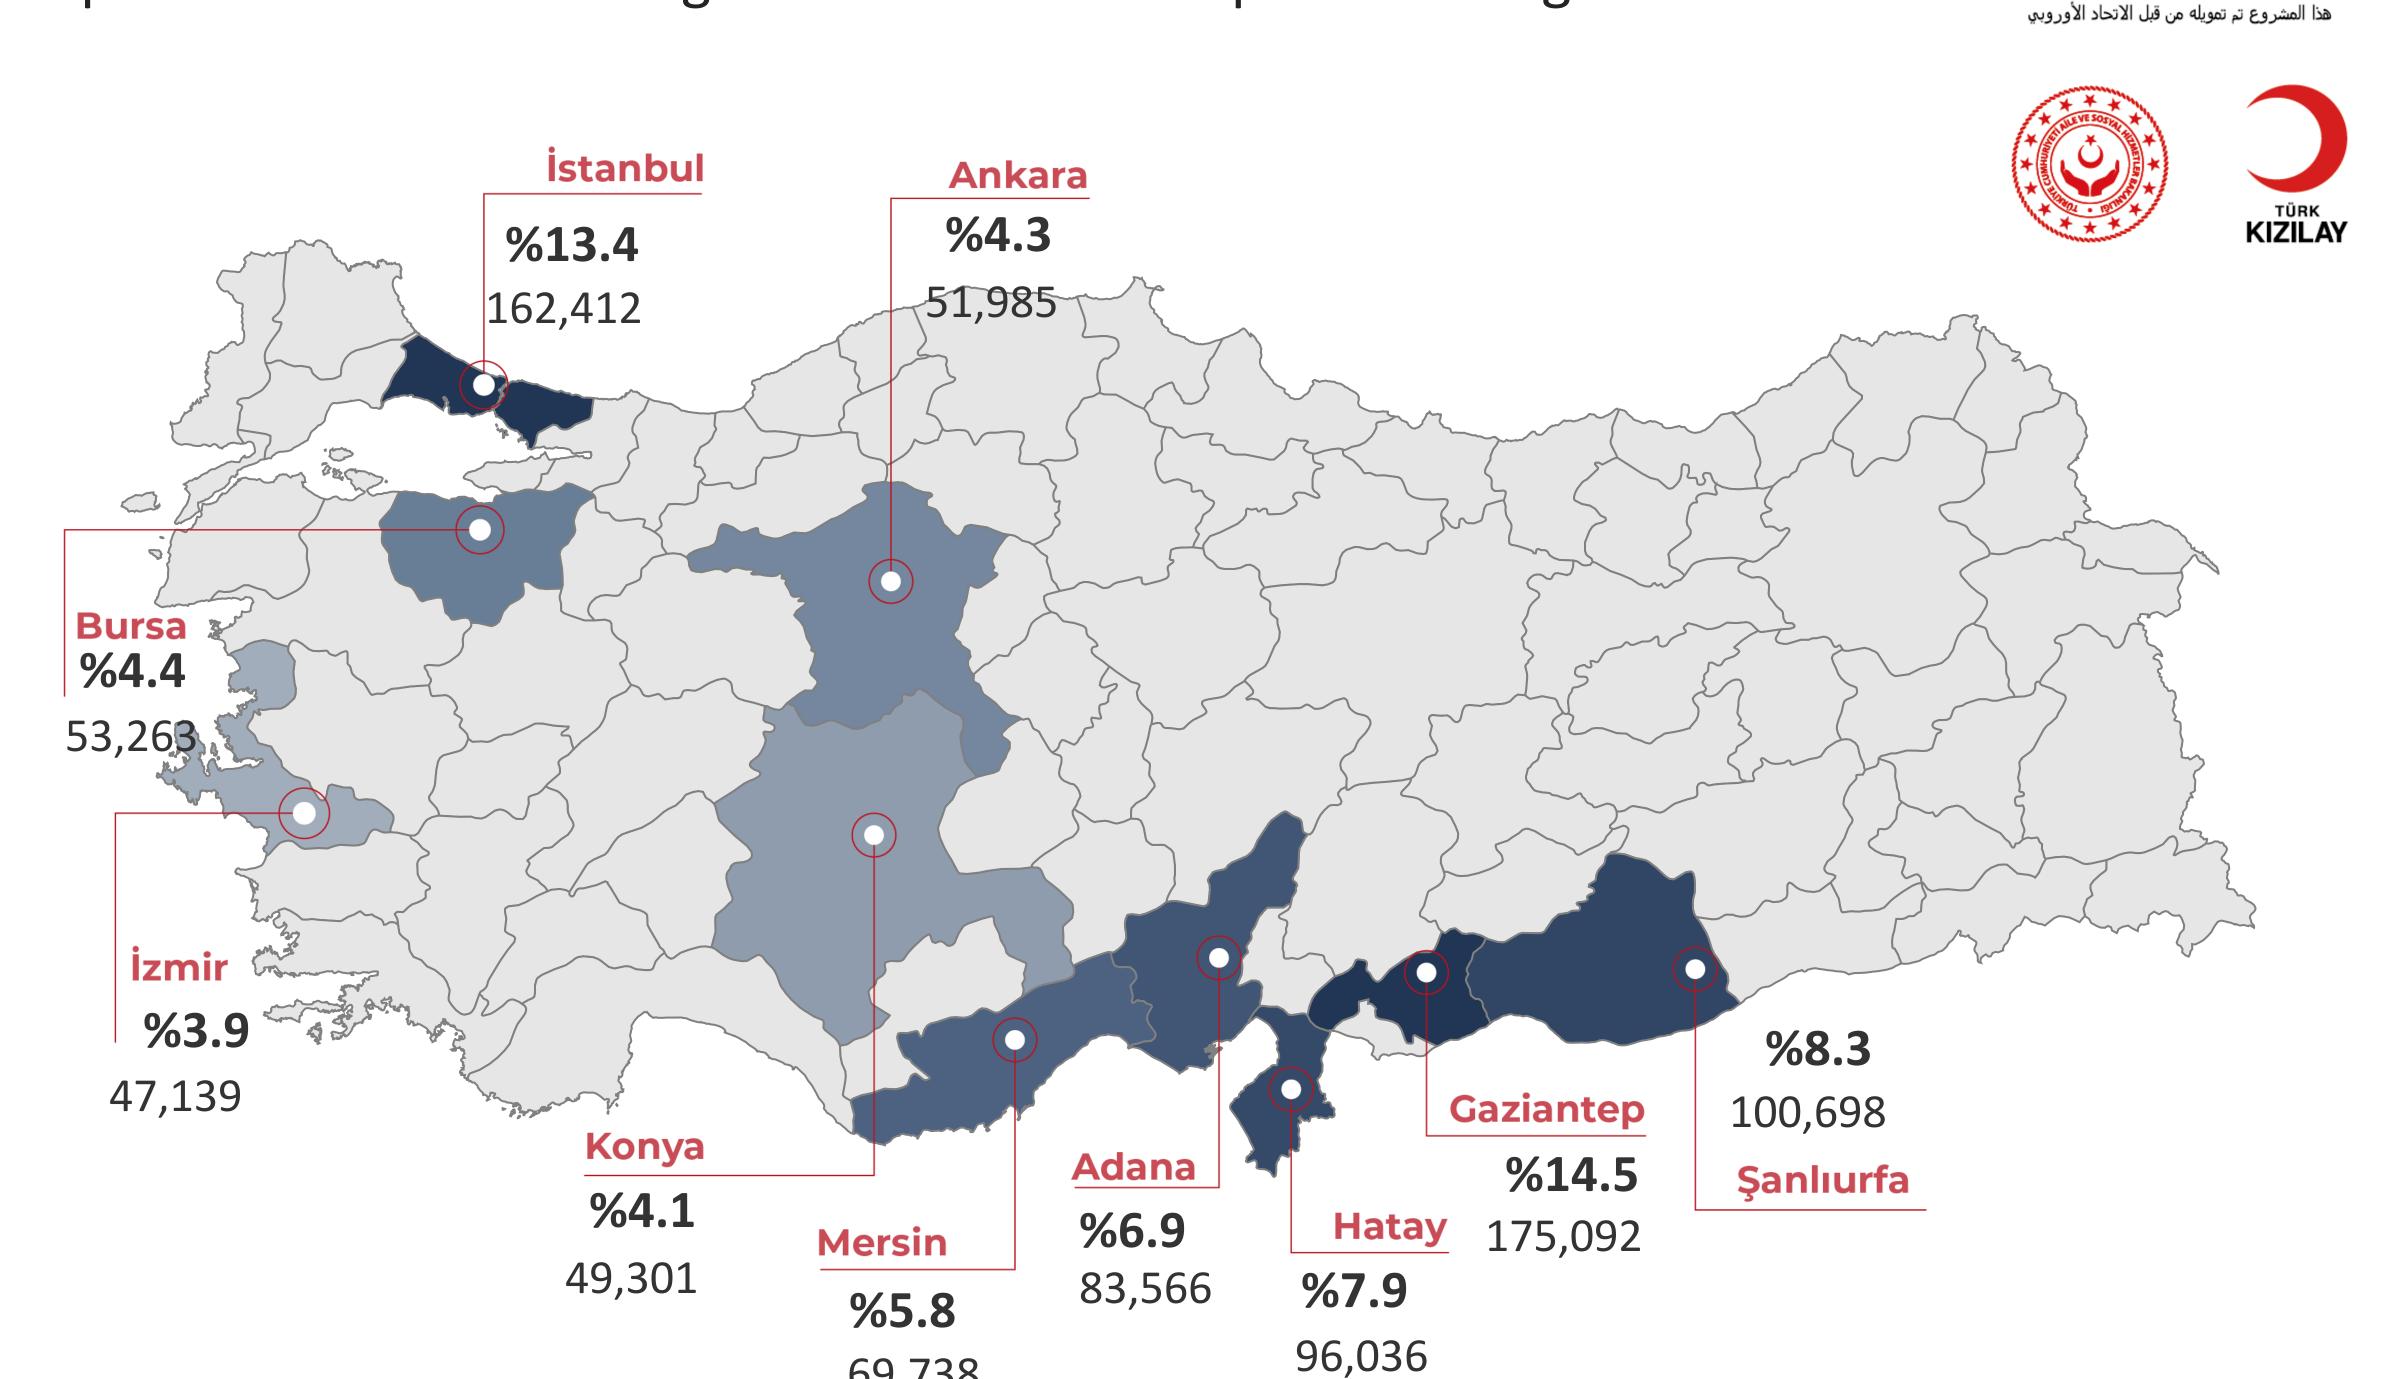

### Top Ten Provinces with Highest Number of People Receiving Assistance

69,738