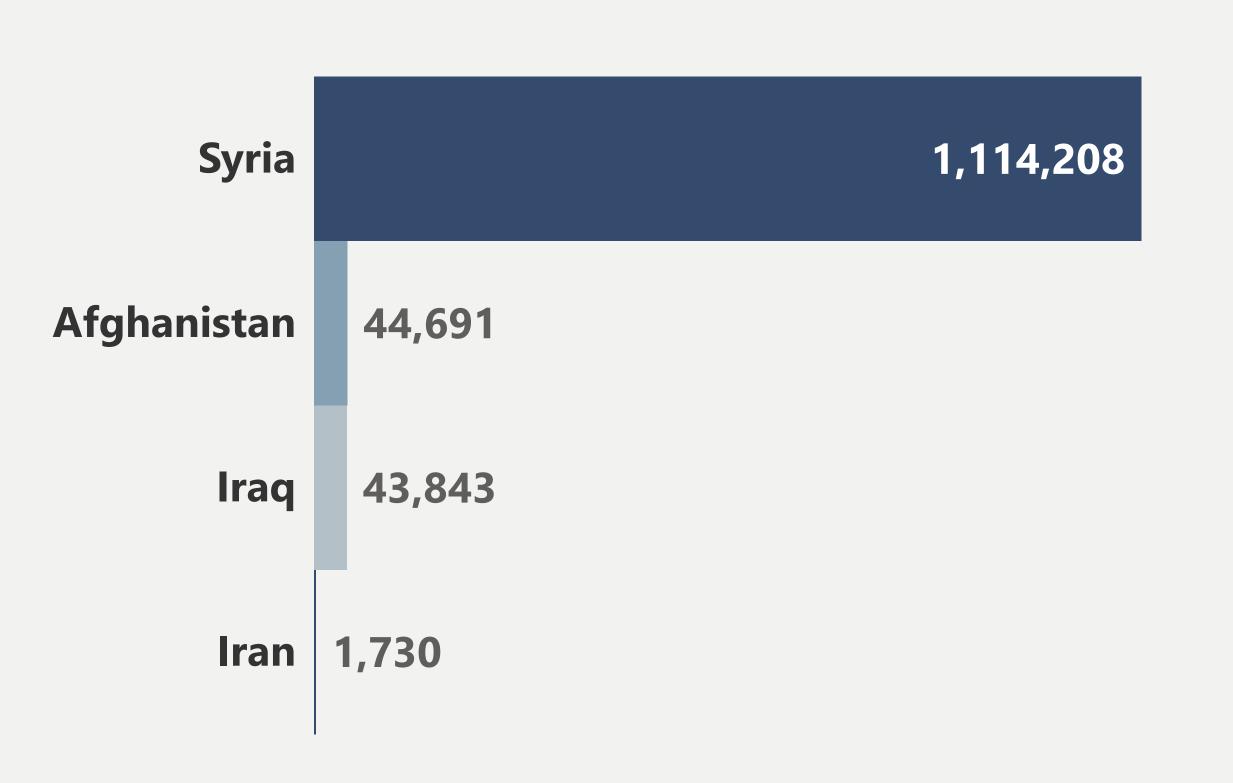

ct is designed to enable people living outside camps under Temporary Protection, International Protection in Türkiye to meet their basic needs in dignity.

SSN Project is financed by DG-NEAR in cooperation with the Republic of Türkiye Ministry of Family and Social Services (MoFSS) and Türk Kızılay.

SSN Project has an unconditional cash transfer structure and payments are made to beneficiaries through **KIZILAYKART.** 

> Please scan the QR code For further information



www.**platform.kizilaykart**.org



www.twitter.com/KIZILAYKART



in www.linkedin.com/company/kizilaykart

**#CardLoadedwithGoodness** 



### Top Ten Provinces with Highest Number of People Receiving Assistance

69,738



#### Gender Breakdown

# Age Group Breakdown



## Nationality Breakdown

#### Criteria Breakdown



| Dependency High | 1,178,381 | %97.5 |
|-----------------|-----------|-------|
| SASF Allowance  | 29,912    | %2.5  |

29,912 People who do not meet the demographic criteria but whose vulnerability is observed receive cash support through the SASF allowance.