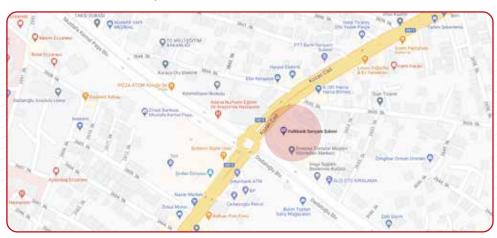

# In Case of Any Problem, What Is the Name and Address of the Bank Branch?

Halkbank Adana Sarıçam Branch:

Address: Kiremithane Mah., Dadaloğlu Bulvarı No: 1 D : B, 01260 Yüreğir / Adana

Food assistance is provided to foreigners who live in 6 Temporary Accommodation Centers in Türkiye through KIZILAYKART. The assistance provided through this card is brought into use by World Food Programme (WFP) so that programme beneficiaries can access sufficient food.