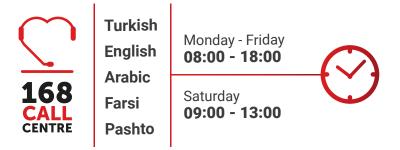

### What Are the Working Hours of 168 Kızılay Call Center?

You can reach the toll-free 168 Kızılay Call Center that provides services in Turkish, English, Arabic, Farsi and Pashto between 08:00-18:00 in week days, 09:00-13:00 on Saturdays.