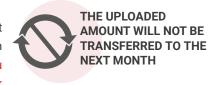

# When Is the Assistance Uploaded? How Long the Uploaded Amount Stays in My KIZILAYKART?

The assistance amount is loaded into KIZILAYKART on the 20th of each month.

The remaining amount in your account will be swept back between the 17th and 19th of the next month and not be transferred to the next month for use. You will be notified by SMS 2 days before the sweep back process.