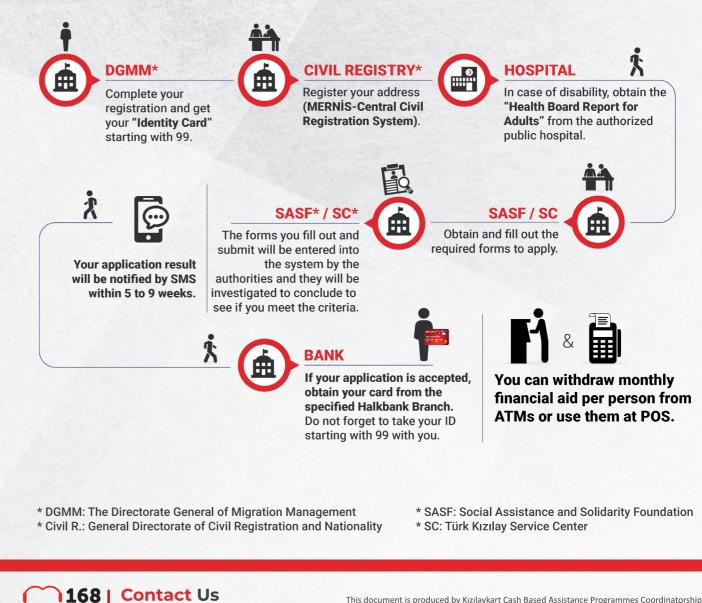

#### HOW WILL MY APPLICATION BE EVALUATED AND CONCLUDED?

You can make your application to the Social Assistance and Solidarity Foundations (SASFs) or the Türk Kızılay Service Centers (SCs). The authorities upload your application form to the "Integrated Social Assistance Information System (ISAIS)", which is an entirely electronic portal. Your application will be examined to see if it meets the C-ESSN criteria.

The system specifies the applicants who have been detected as those who are in need of financial assistance into "ESSN" or "C-ESSN" beneficiary groups based on their demographic criteria. (It is not possible to receive assistance from both the ESSN Programme and the C-ESSN Project at the same time). After the result of your application is concluded by SASFs in a 'positive' or 'negative' direction you will be notified within **5** to **9** weeks, via an SMS which will be sent to the phone number you specified in the form.

The households found eligible as project benificiaries will receive a KIZILAYKART, to which monthly financial assistance will be deposited for each family member, if a KIZILAYKART has not been previously provided to them. In this case, you can get your KIZILAYKART by going to the Halkbank branch specified in the SMS, along with your ID card starting with 99.

C-ESSN application and the terms and methods of applying to the "Emergency Social Safety Net (ESSN)" Programme are the same. If you are already an ESSN beneficiary, you do not need to apply for C-ESSN. If you're applying for the first time, you can follow the information on the graphic on the next page.