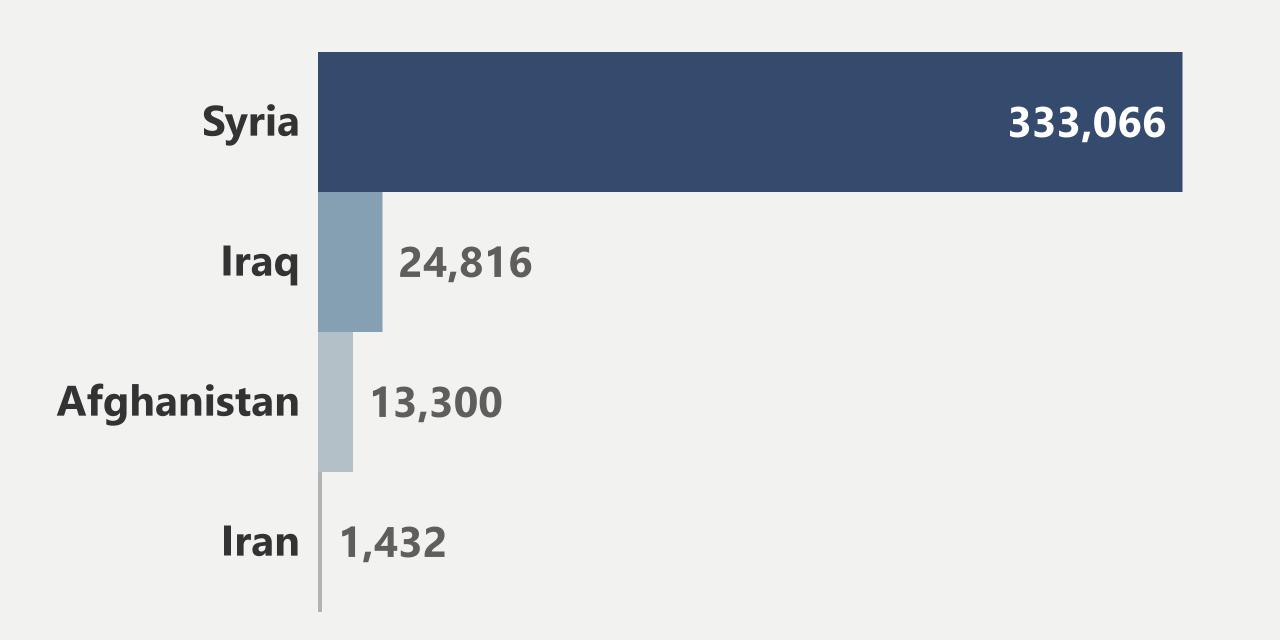

eds of the
most vulnerable individuals who cannot
be referred to livelihoods.

C-ESSN Project is funded by DG-NEAR and is implemented in cooperation with the Republic of Türkiye Ministry of Family and Social Services (MoFSS) and Türk Kızılay.

C-ESSN Project has an unconditional cash transfer structure and payments are made to beneficiaries through KIZILAYKART.

Please scan the QR code For further information



www.**platform.kizilaykart**.org



www.twitter.com/KIZILAYKART



www.linkedin.com/company/kizilaykart

**#CardLoadedwithGoodness** 

This project is funded by the European Union.

### Top Ten Provinces With Highest Number of People Receiving Assistance





#### Gender Breakdown

Age Group Breakdown



# Nationality Breakdown (Top 4 Nationalities)

# Severely Disabled Breakdown



| Severely Disabled | 16,443 4.4%   |
|-------------------|---------------|
| Other             | 358,850 95.6% |