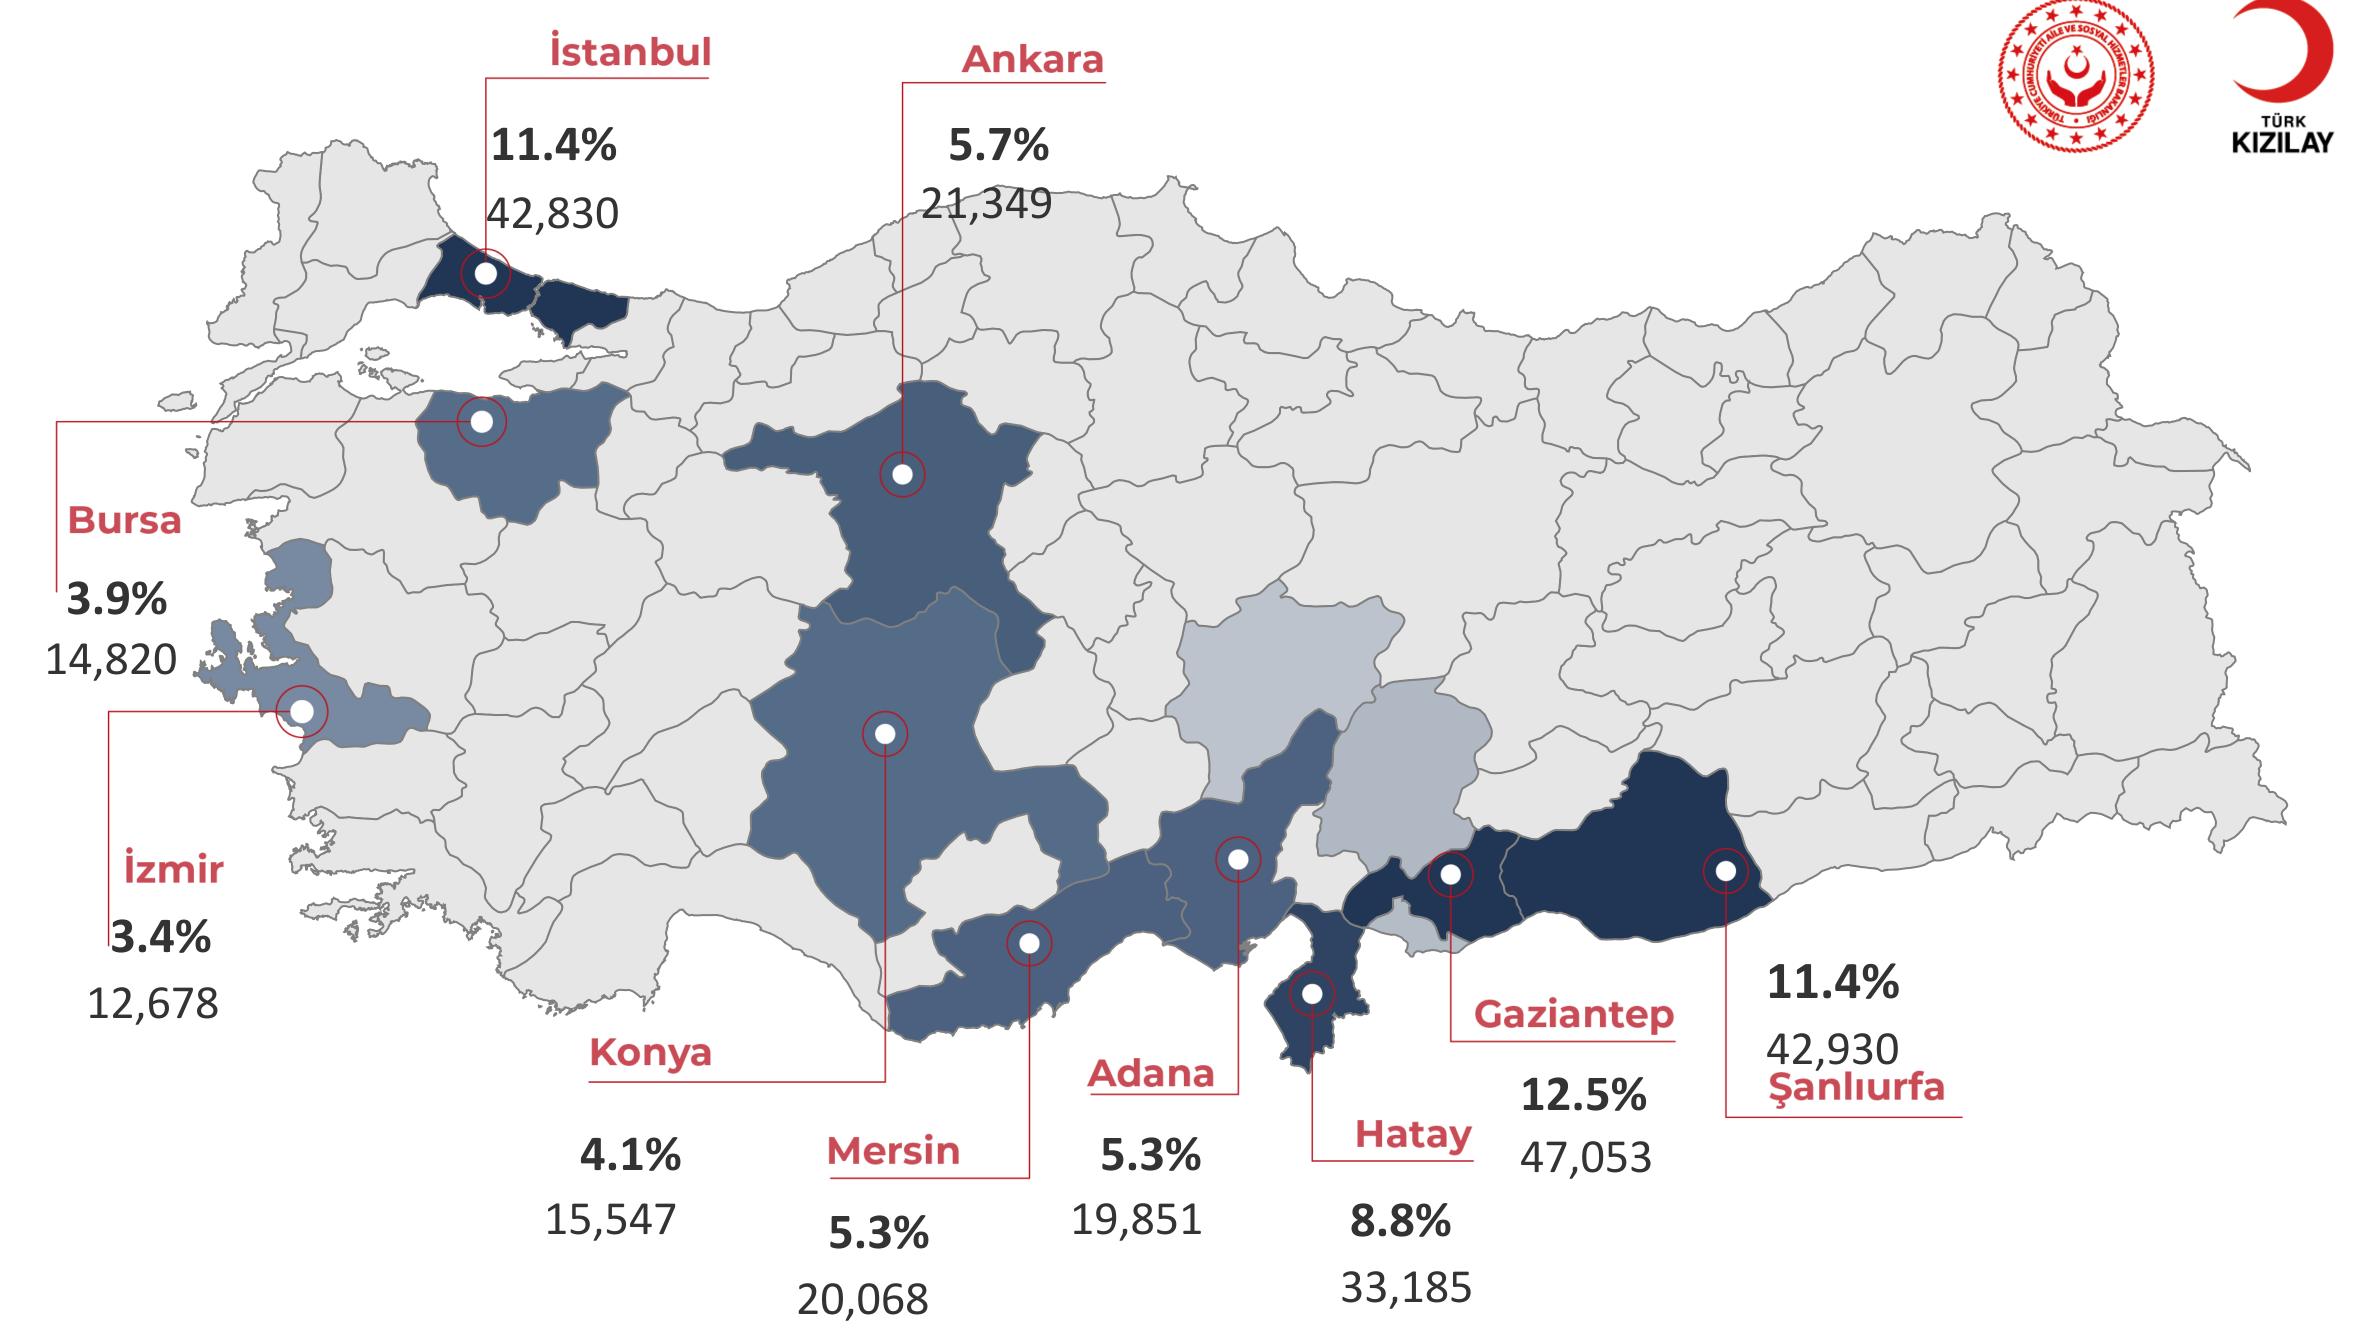

ial Safety Net (C-ESSN) Project

Complementary Emergency Social
Safety Net (C-ESSN) Project has been
designed to meet basic needs of the
most vulnerable individuals who cannot
be referred to livelihoods.

C-ESSN Project is funded by DG-NEAR and is implemented in cooperation with the Republic of Türkiye Ministry of Family and Social Services (MoFSS) and Türk Kızılay.

C-ESSN Project has an unconditional cash transfer structure and payments are made to beneficiaries through KIZILAYKART.

Please scan the QR code For further information



www.**platform.kizilaykart**.org



www.twitter.com/KIZILAYKART



www.linkedin.com/company/kizilaykart

**#CardLoadedwithGoodness** 

This project is funded by the European Union.

### Top Ten Provinces With Highest Number of People Receiving Assistance





#### Gender Breakdown

Age Group Breakdown



# Nationality Breakdown (Top 4 Nationalities)

# Severely Disabled Breakdown



| Severely Disabled | 16,443 4.4%   |
|-------------------|---------------|
| Other             | 358,850 95.6% |