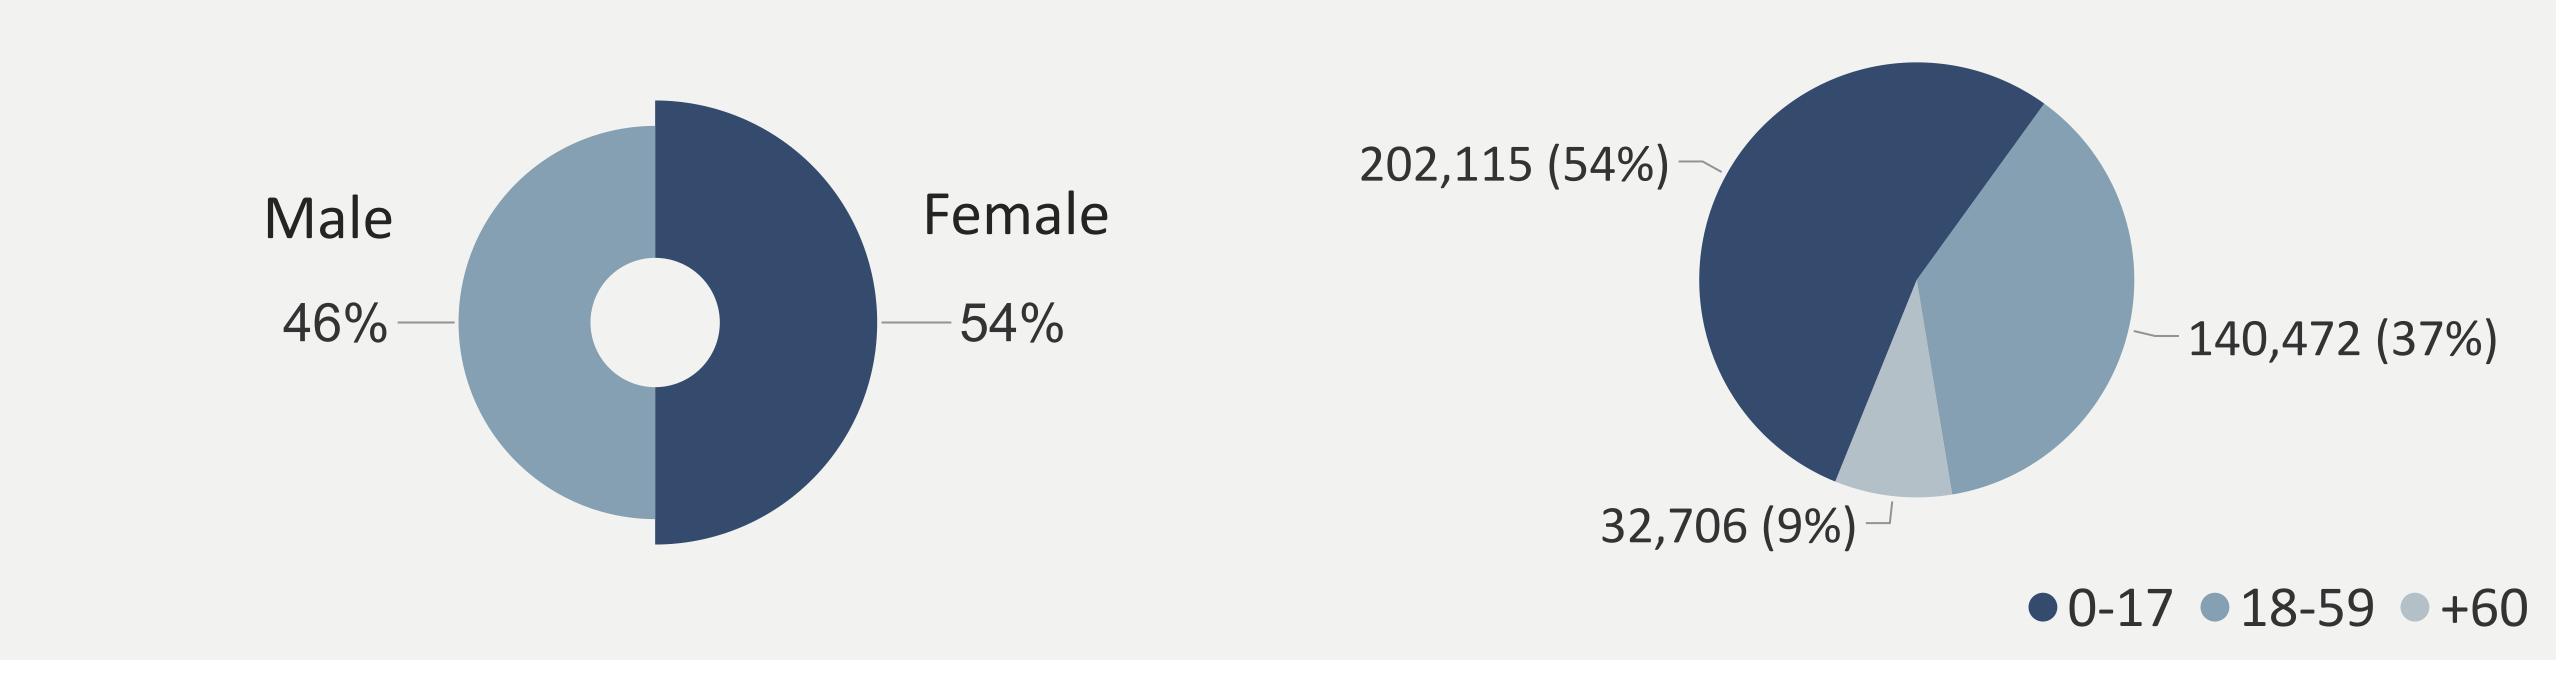

Emergency Social
Safety Net (C-ESSN) Project has been
designed to meet basic needs of the
most vulnerable individuals who cannot
be referred to livelihoods.

C-ESSN Project is funded by DG-NEAR and is implemented in cooperation with the Republic of Türkiye Ministry of Family and Social Services (MoFSS) and Türk Kızılay.

C-ESSN Project has an unconditional cash transfer structure and payments are made to beneficiaries through KIZILAYKART.

Please scan the QR code For further information



www.**platform.kizilaykart**.org



www.twitter.com/KIZILAYKART



www.linkedin.com/company/kizilaykart

**#CardLoadedwithGoodness** 

This project is funded by the European Union.

### Top Ten Provinces With Highest Number of People Receiving Assistance





#### Gender Breakdown

Age Group Breakdown



# Nationality Breakdown (Top 4 Nationalities)

# Severely Disabled Breakdown



| Severely Disabled | 16,443 4.4%   |
|-------------------|---------------|
| Other             | 358,850 95.6% |