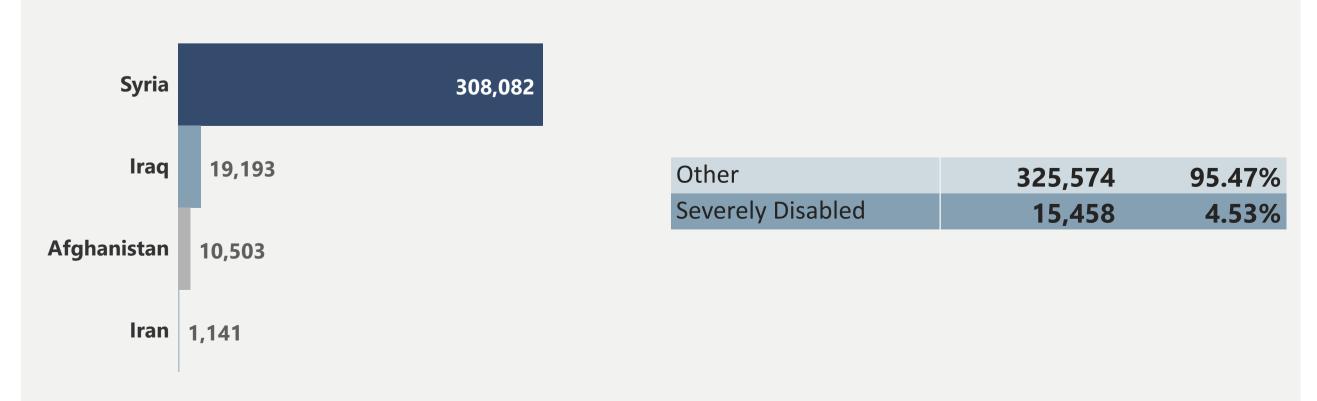

living in
Türkiye under Temporary Protection,
International Protection or
Humanitarian Residence Permit, who
remain in the "most vulnerable"
situation as they cannot be referred
to livelihoods, to meet their daily
basic needs in a dignified manner.

The C-ESSN Project, funded by the European Union, is implemented in collaboration with the Ministry of Family and Social Services and the Türk Kızılay, with support provided through KIZILAYKART.

Please scan the QR code for further information



www.platform.kizilaykart.org



www.twitter.com/KIZILAYKART



www.linkedin.com/company/kizilaykart

#CardLoadedwithKindness

Top Ten Provinces with Highest Number of People Receiving Assistance





Gender Breakdown

Age Group Breakdown



Nationality Breakdown (First 4 Nations)

Criteria Breakdown