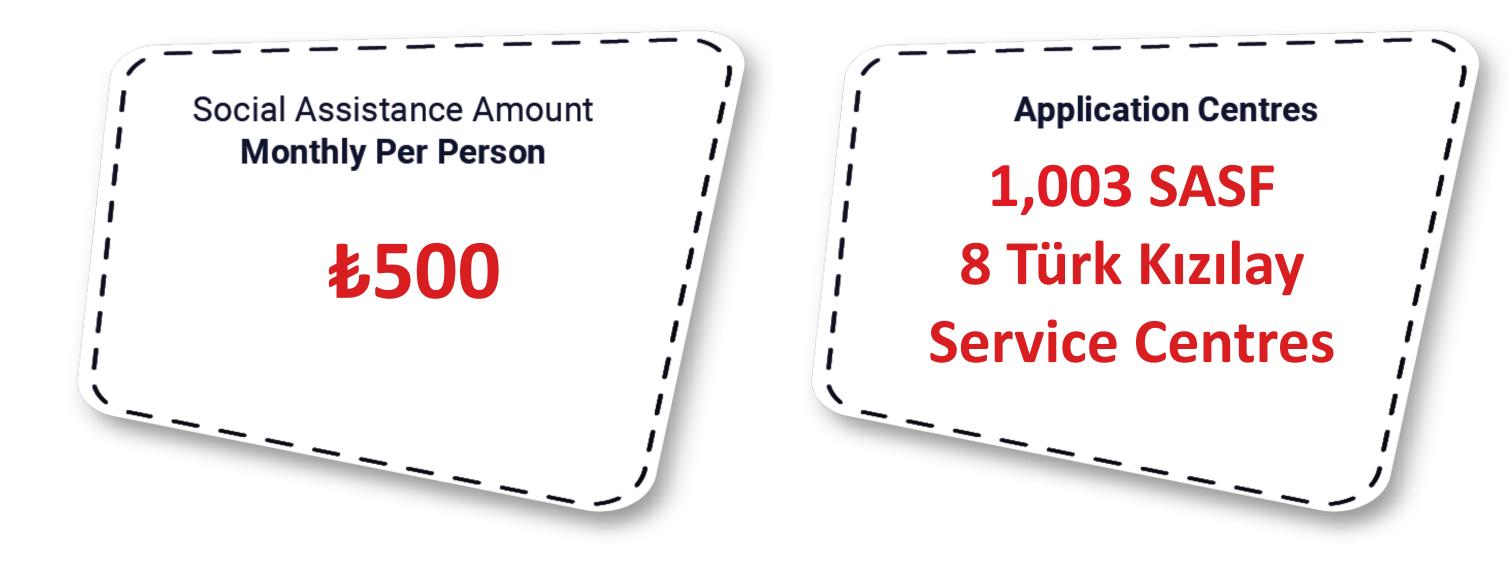

SSN Project is financed by DG-NEAR in cooperation with the Republic of Türkiye Ministry of Family and Social Services (MoFSS) and Türk Kızılay.

SSN Project has an unconditional cash transfer structure and payments are made to beneficiaries through KIZILAYKART.