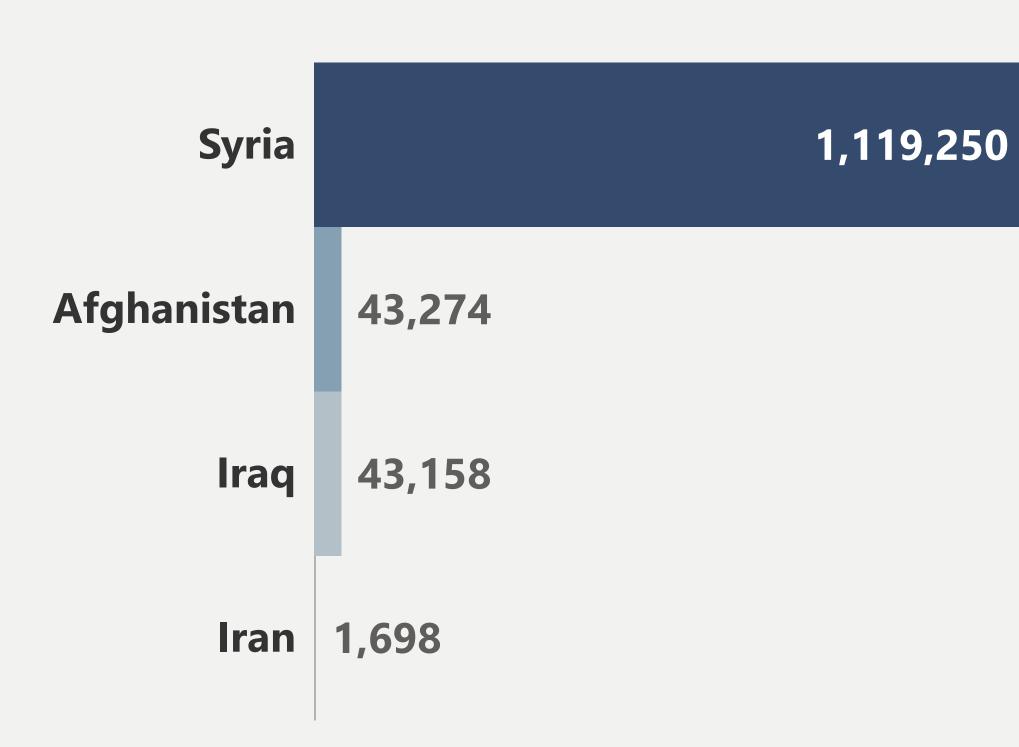

# Nationality Breakdown

| Dependency High | 1,179,460 | %97.4 |
|-----------------|-----------|-------|
| SASF Allowance  | 31,745    | %2.6  |

**31,745** People who do not meet the demographic criteria but whose vulnerability is observed receive cash support through the **SASF allowance.**