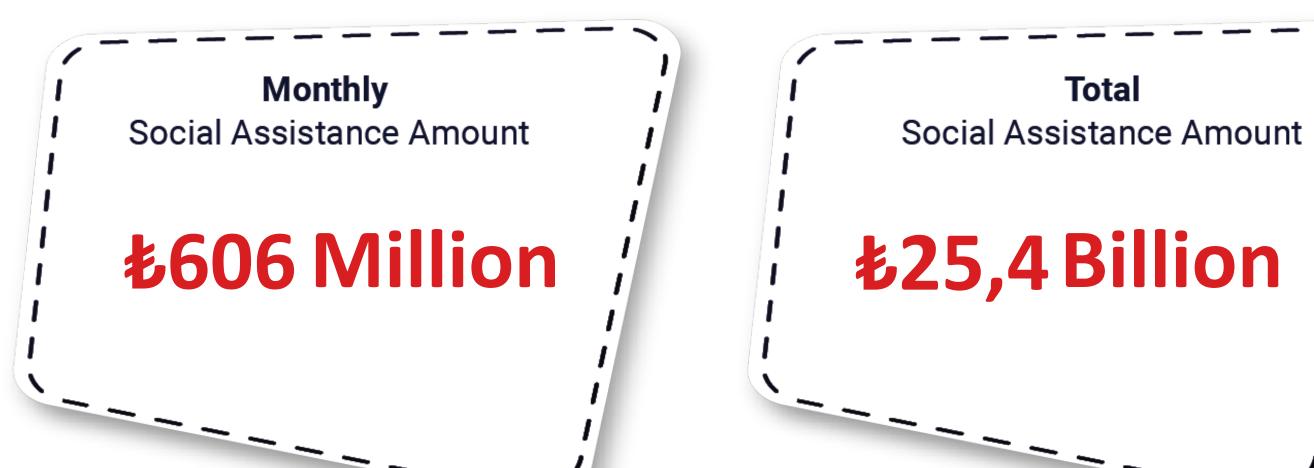

#### **Receiving Cash Assistance**

~ ~ ~

Social Safety Net (SSN) Project is designed to enable people living outside camps under Temporary Protection, International Protection in Türkiye to meet their basic needs in dignity.

SSN Project is financed by DG-NEAR in cooperation with the Republic of Türkiye Ministry of Family and Social Services (MoFSS) and Türk Kızılay.

SSN Project has an unconditional cash transfer structure and payments are made to beneficiaries through KIZILAYKART.