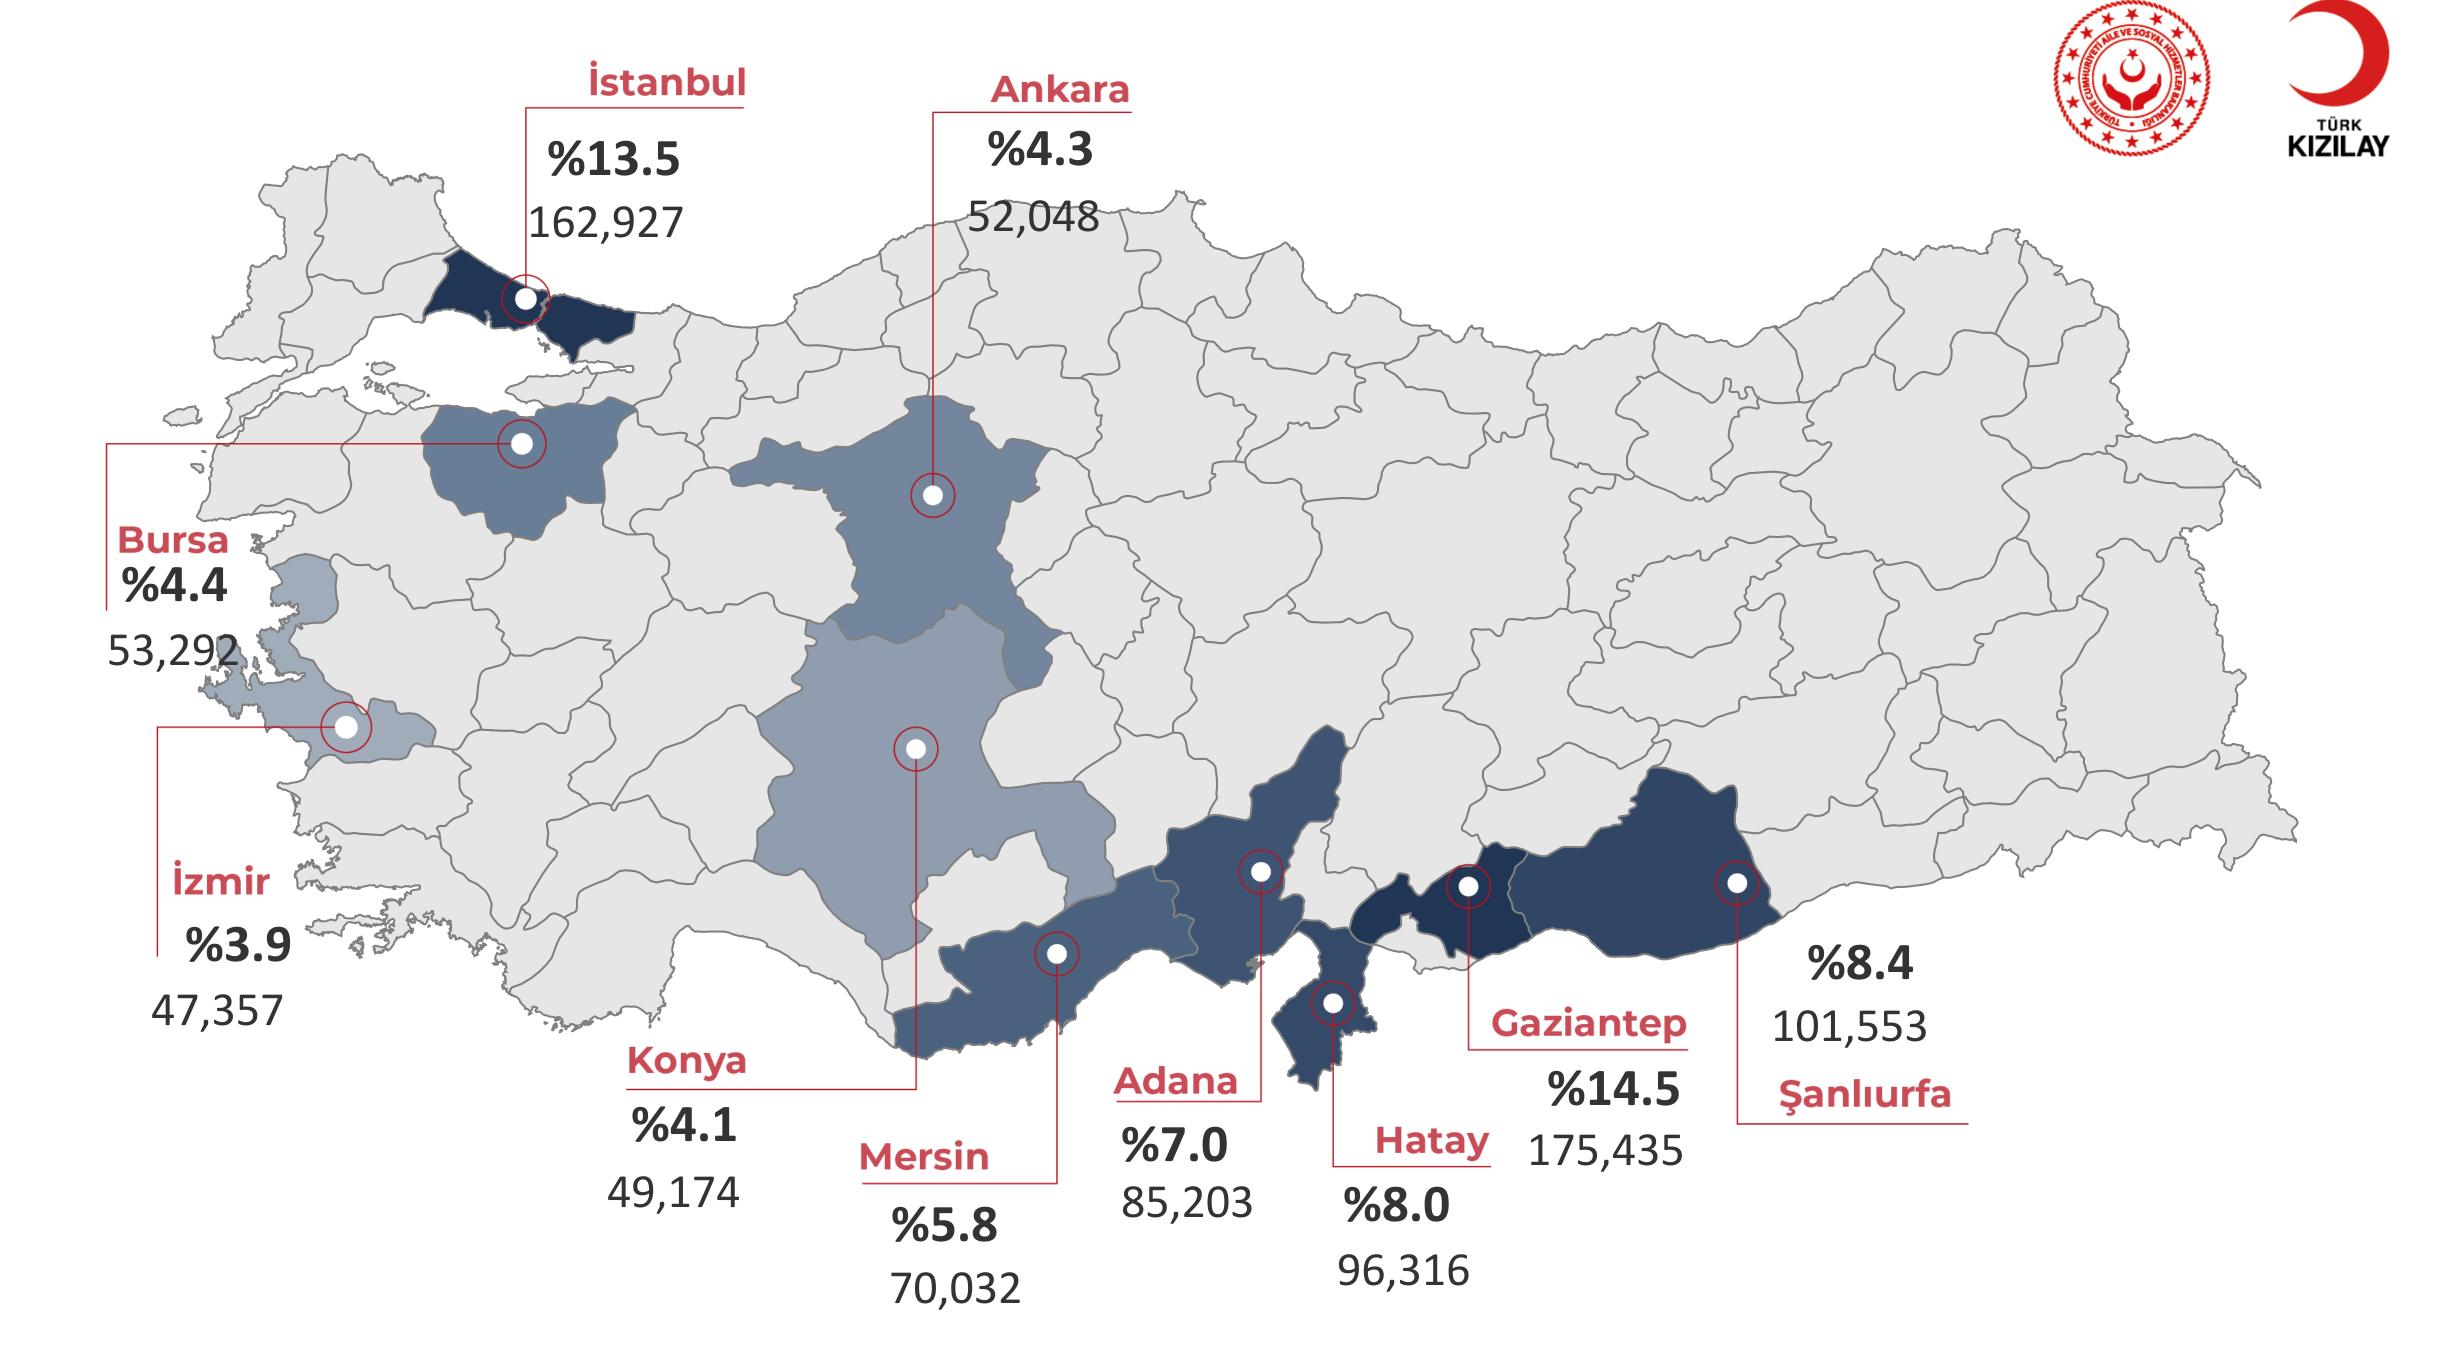

#### KIZILAYKART Programmes - Monthly SSN Project Infographics

Top Ten Provinces with Highest Number of People Receiving Assistance

This project is funded by the European Union. Bu proje Avrupa Birliği tarafından finanse edilmektedir. هذا المشروع تم تمويله من قبل الاتحاد الأوروبي