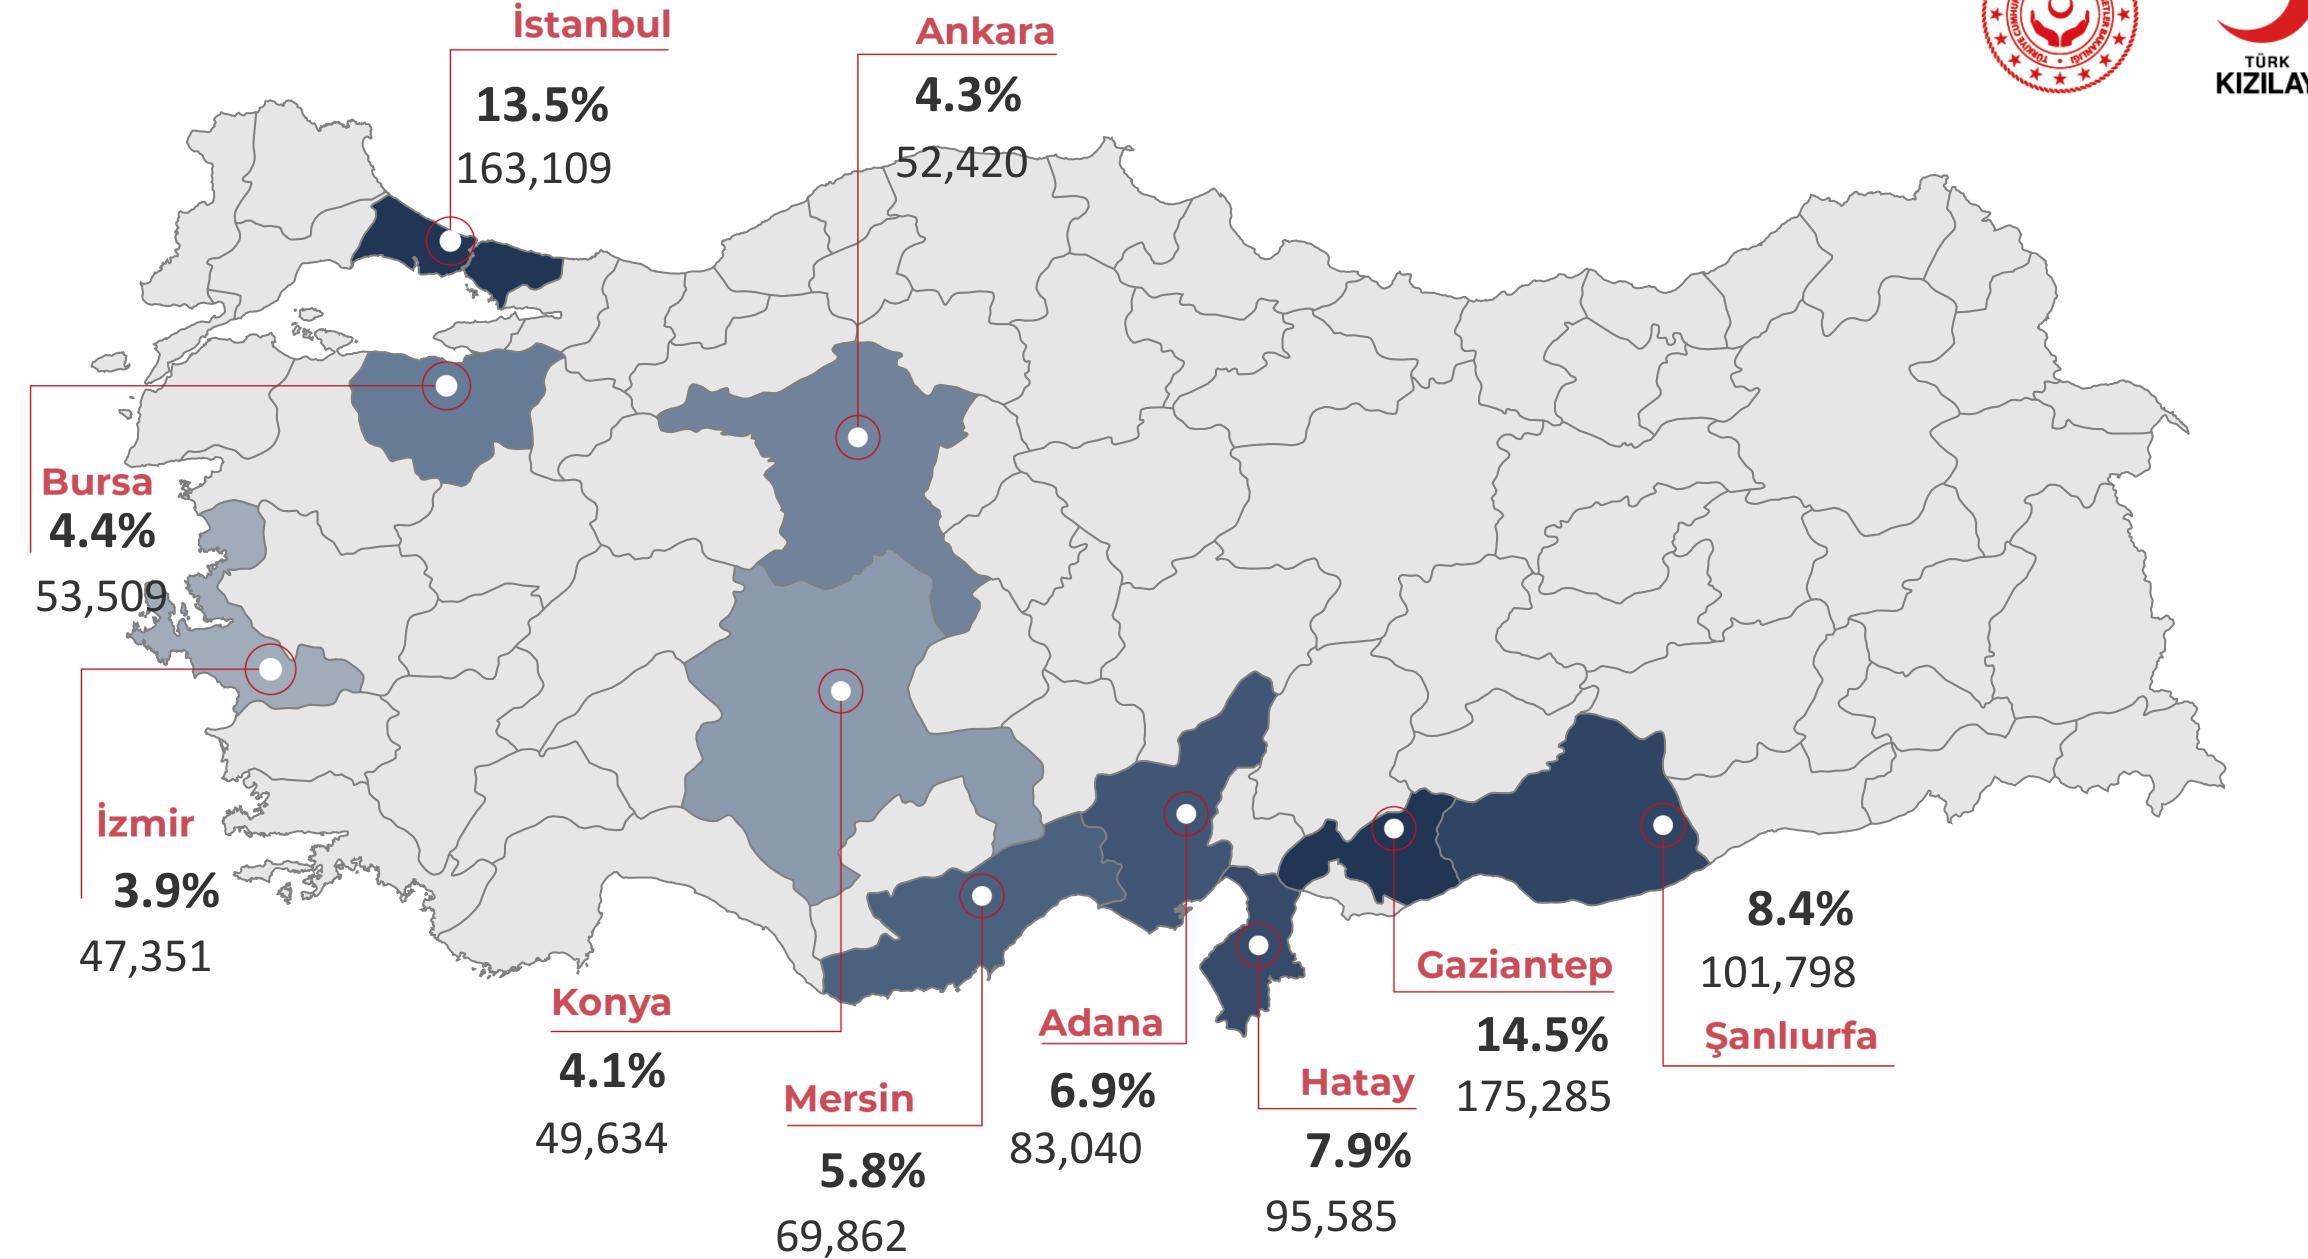

# KIZILAYKART Programmes - Monthly SSN Project Infographics

Top Ten Provinces with Highest Number of People Receiving Assistance

This project is funded by the European Union. Bu proje Avrupa Birliği tarafından finanse edilmektedir. هذا المشروع تم تمويله من قبل الاتحاد الأوروبي