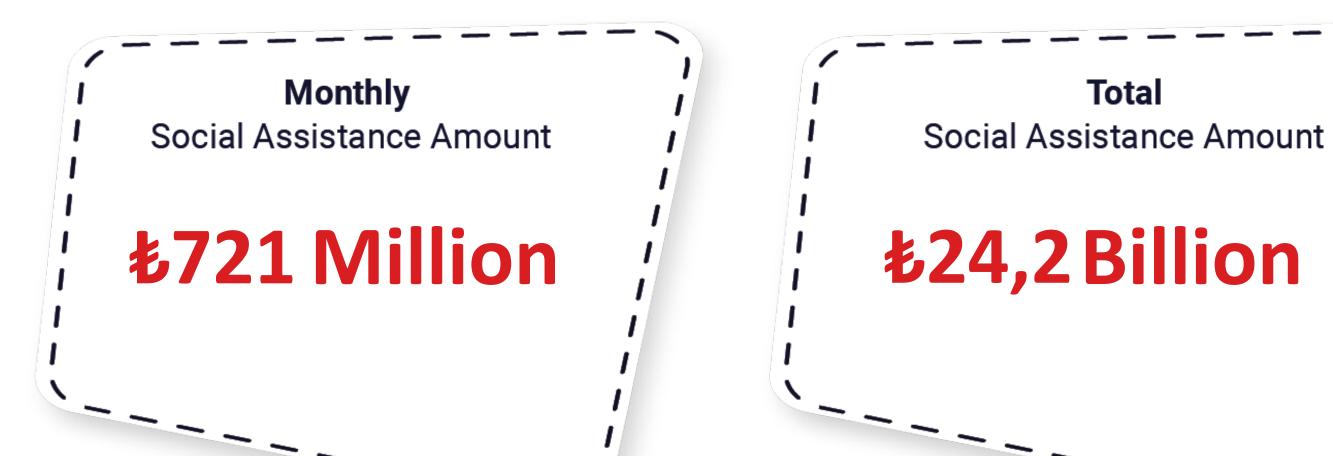

## **Receiving Cash Assistance**

Social Safety Net (SSN) Project is designed to enable people living outside camps under Temporary Protection, International Protection in Türkiye to meet their basic needs in dignity.

SSN Project is financed by DG-NEAR in cooperation with the Republic of Türkiye Ministry of Family and Social Services (MoFSS) and Türk Kızılay.

SSN Project has an unconditional cash transfer structure and payments are made to beneficiaries through **KIZILAYKART**.