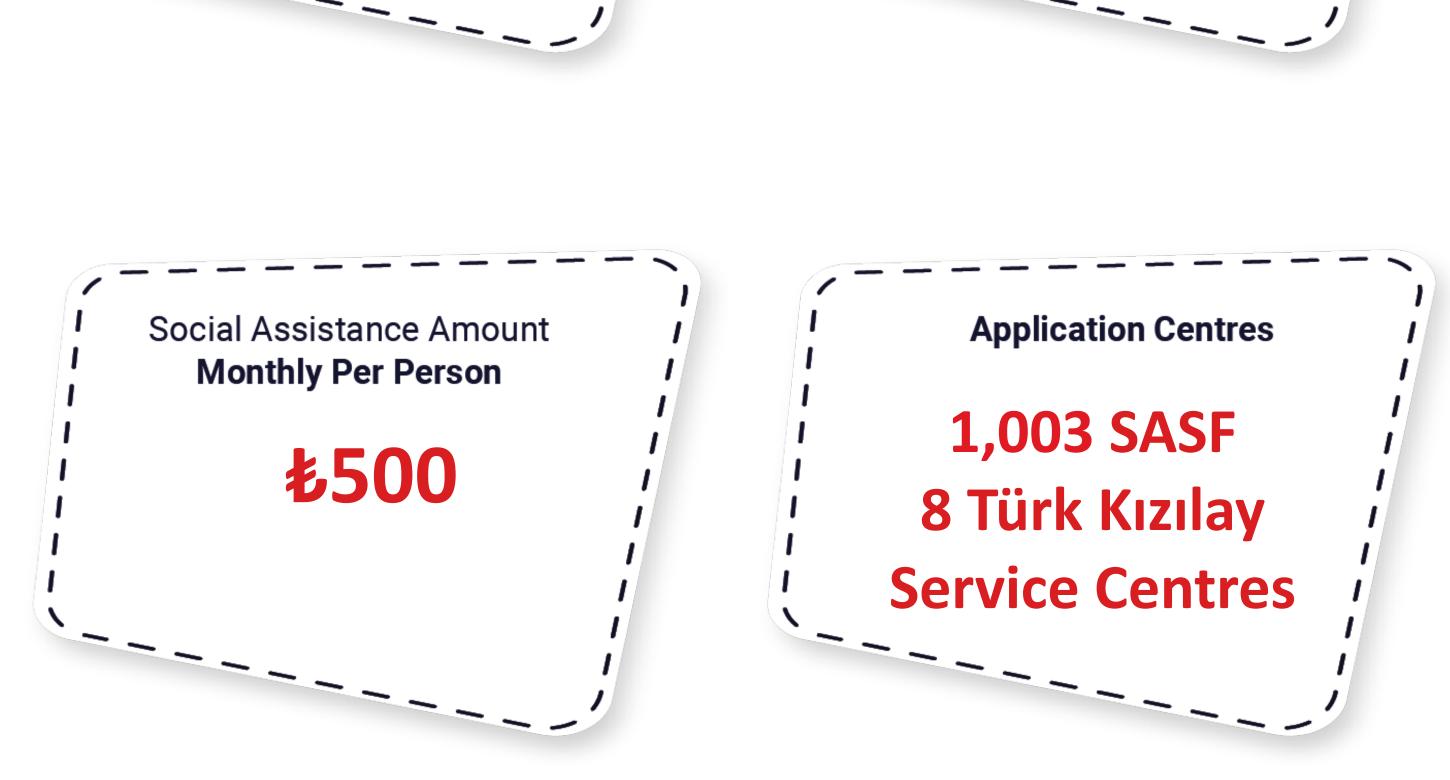

# Nationality Breakdown (Top 4 Nationalities)

| Dependency high | 1,182,361 | 97.59% |
|-----------------|-----------|--------|
| SASF Allowance  | 29,233    | 2.41%  |

**29,233** People who do not meet the demographic criteria but whose vulnerability is observed receive cash support through the SASF allowance.