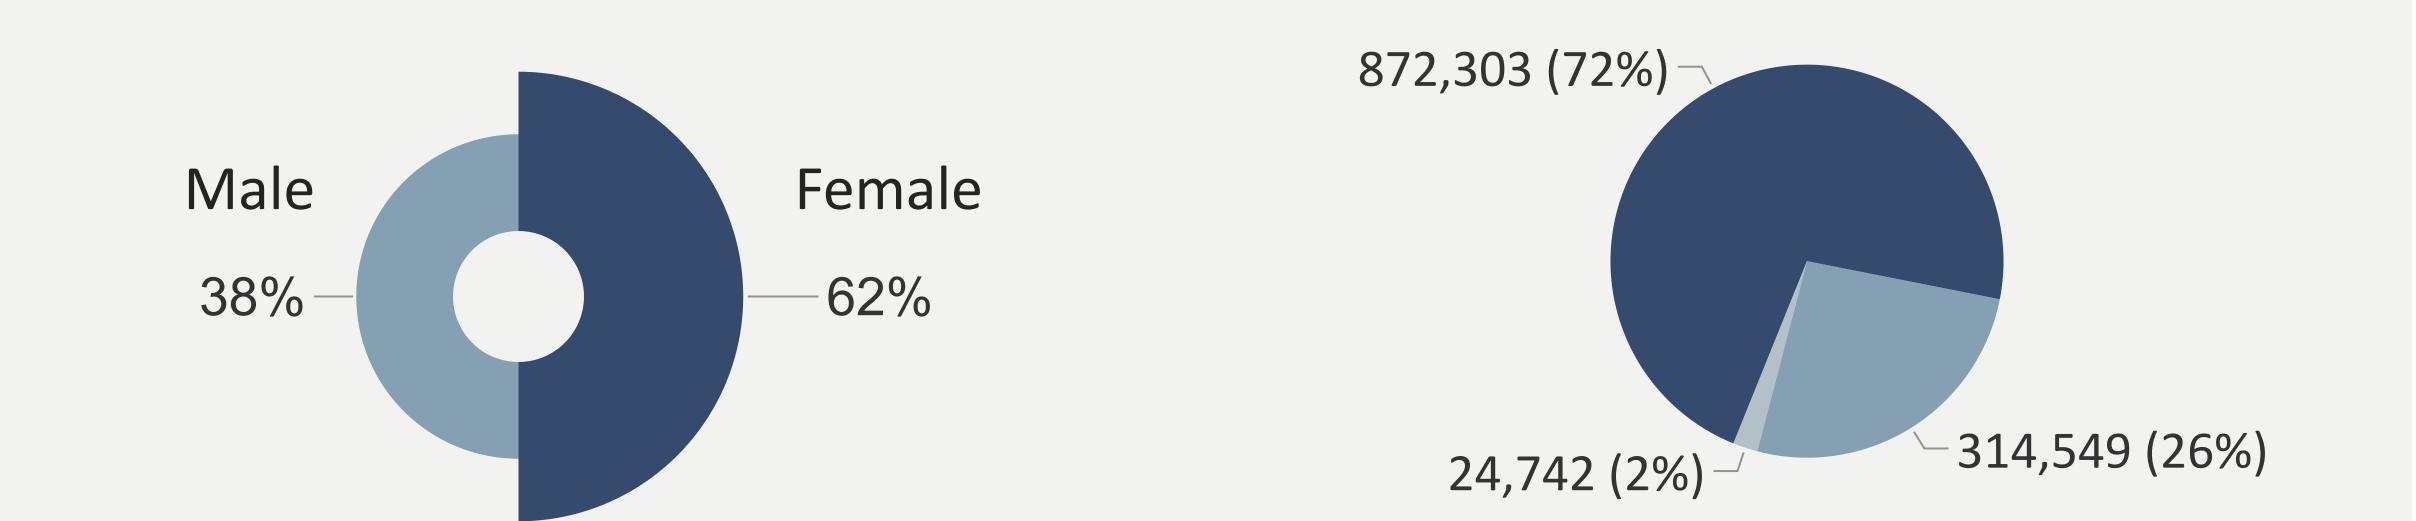

# Gender Breakdown

Age Group Breakdown

## $\bullet 0-17 \bullet 18-59 \bullet +60$

Criteria Breakdown