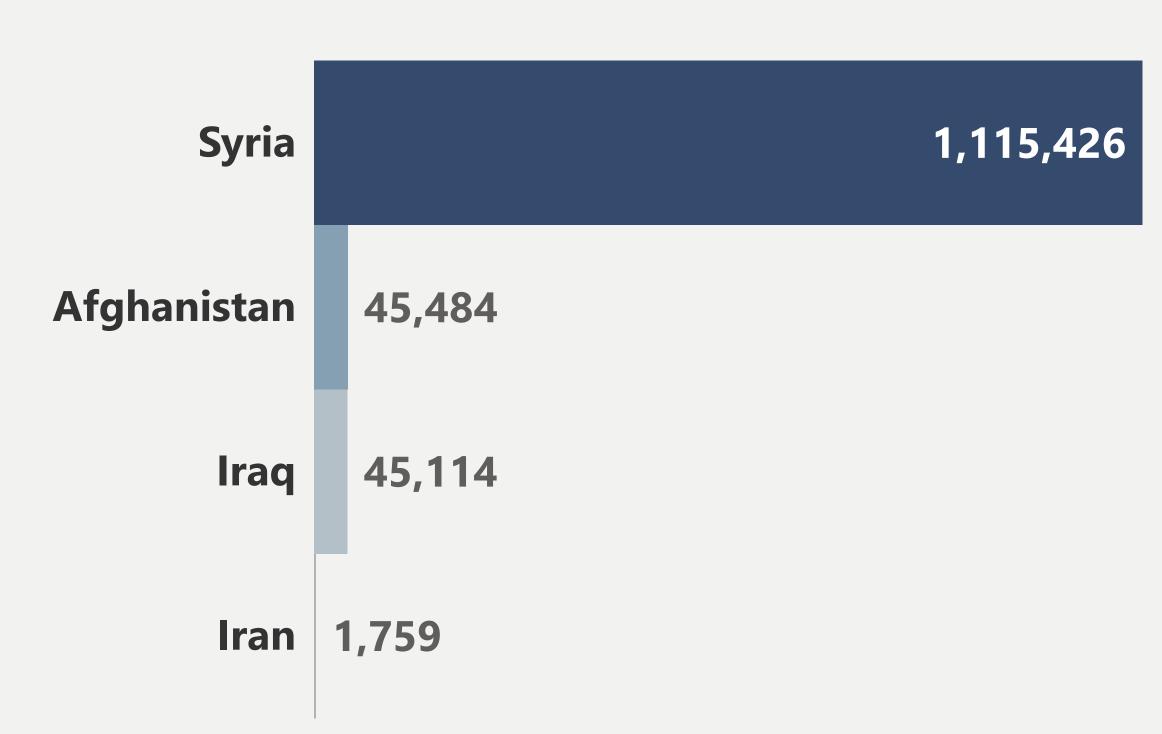

# Nationality Breakdown (Top 4 Nationalities)

| Dependency high | 1,182,361 | 97.59% |
|-----------------|-----------|--------|
| SASF Allowance  | 29,233    | 2.41%  |

**29,233** People who do not meet the demographic criteria but whose vulnerability is observed receive cash support through the SASF allowance.