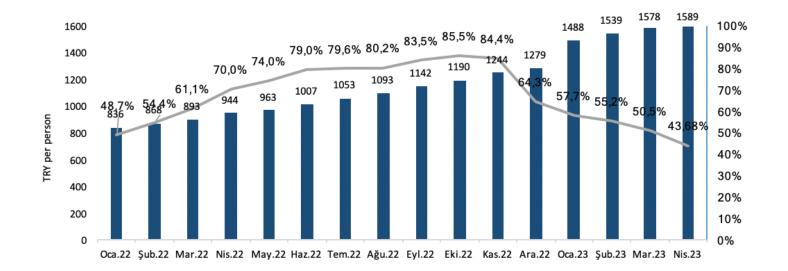

Between March and April, the MEB cost increased by 3% and it reached TRY 1589 per person and for a 5-people household the cost is TRY 7946. Even though inflation rate is going down, it is still high at 43.68% as of April 2023.