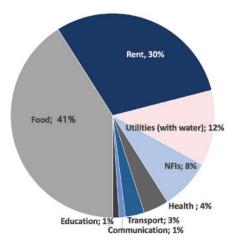

As can be seen in Figure 2, the percentage of MEB items is shown. Food has the highest share in the MEB (41%), followed by rent cost (30%), and utilities (12%). Non-food items make 8 percent of the MEB cost. In this regard, Figure 3 indicates the cost per household and per person for each expenditure component.