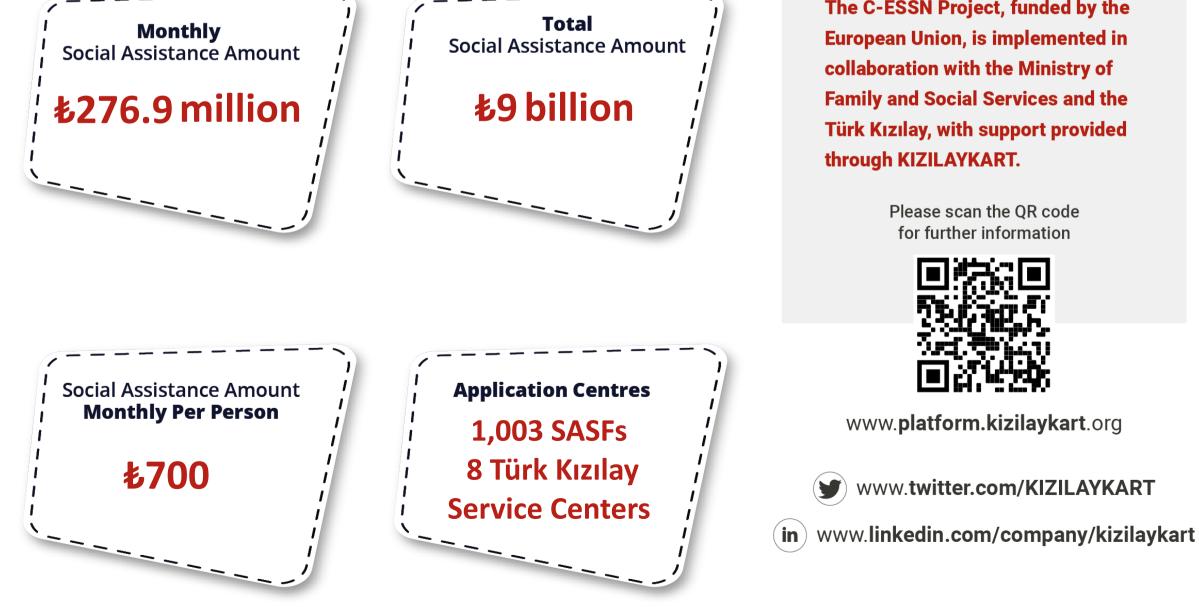

# 342,262 People 74,661 Households

# **Receiving Cash Assistance**

This project is funded by the European Union. Bu proje Avrupa Birliği tarafından finanse edilmektedir. هذا المشروع تم تمويله من قبل الاتحاد الأوروبي

The Complementary Emergency Social Safety Net (C-ESSN) Project is a cash-based humanitarian assistance project designed to support people in need living in Türkiye under Temporary Protection, International Protection or Humanitarian Residence Permit, who remain in the "most vulnerable" situation as they cannot be referred to livelihoods, to meet their daily basic needs in a dignified manner.

The C-ESSN Project, funded by the European Union, is implemented in collaboration with the Ministry of

#CardLoadedwithKindness

This document is produced by KIZILAYKART Cash Based Assistance Programmes Coordinatorship.