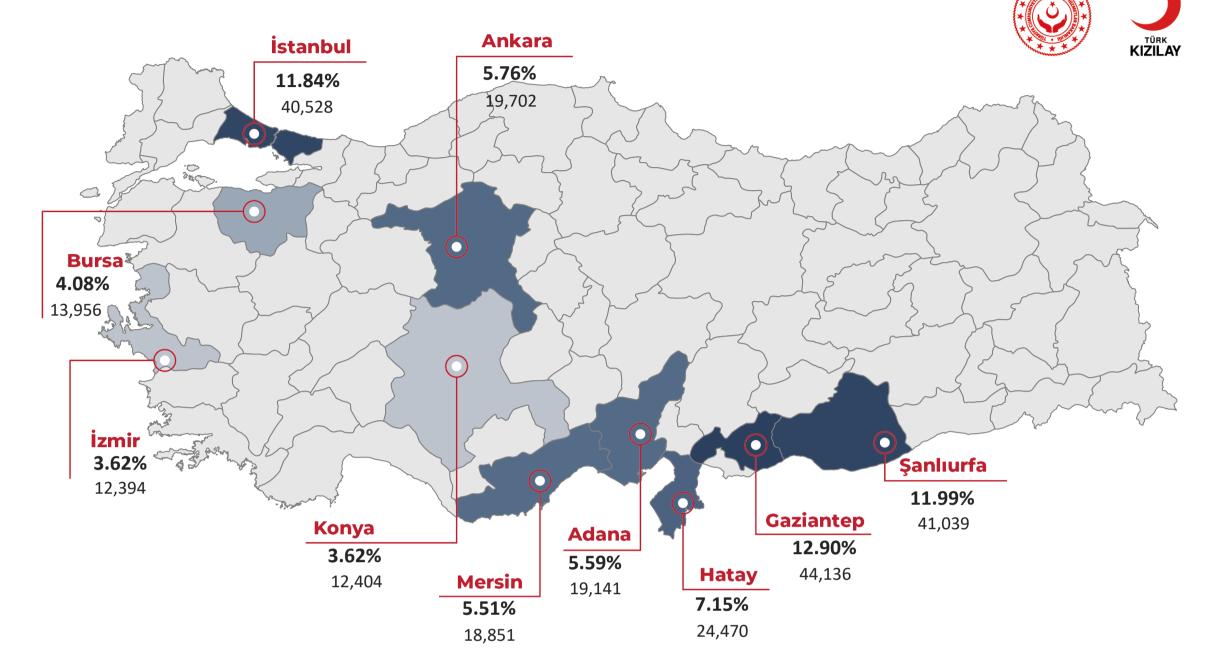

# Top Ten Provinces with Highest Number of People Receiving Assistance

This project is funded by the European Union. Bu proje Avrupa Birliği tarafından finanse edilmektedir. هذا المشروع تم تمويله من قبل الاتحاد الأوروبي