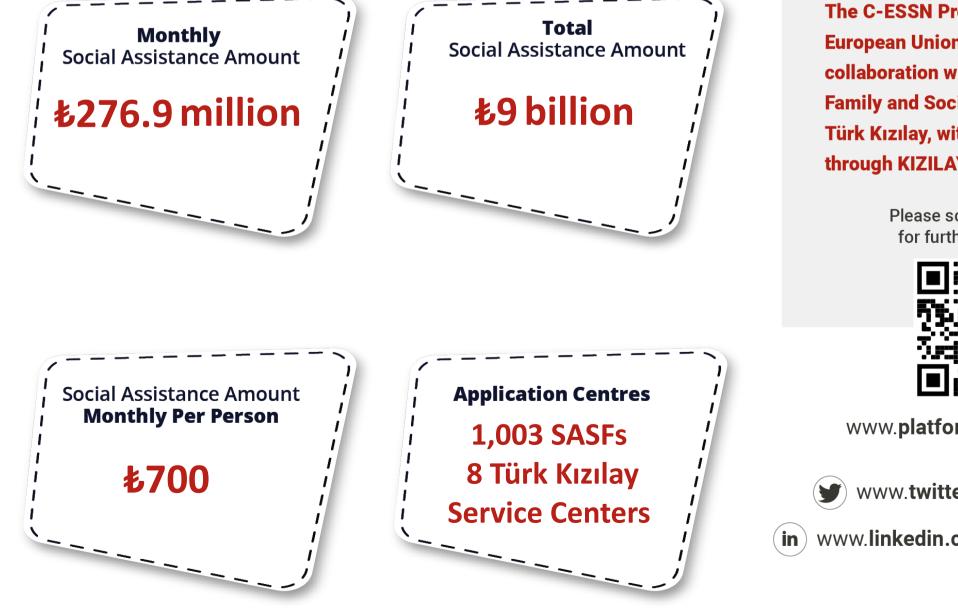

# 342,262 People 74,661 Households

# **Receiving Cash Assistance**

This project is funded by the European Union. Bu proje Avrupa Birliği tarafından finanse edilmektedir. هذا المشروع تم تمويله من قبل الاتحاد الأوروبي

The Complementary Emergency Social Safety Net (C-ESSN) Project is a cash-based humanitarian assistance project designed to support people in need living in Türkiye under Temporary Protection, International Protection or Humanitarian Residence Permit, who remain in the "most vulnerable" situation as they cannot be referred to livelihoods, to meet their daily basic needs in a dignified manner.

The C-ESSN Project, funded by the European Union, is implemented in collaboration with the Ministry of

#CardLoadedwithKindness

This document is produced by KIZILAYKART Cash Based Assistance Programmes Coordinatorship.