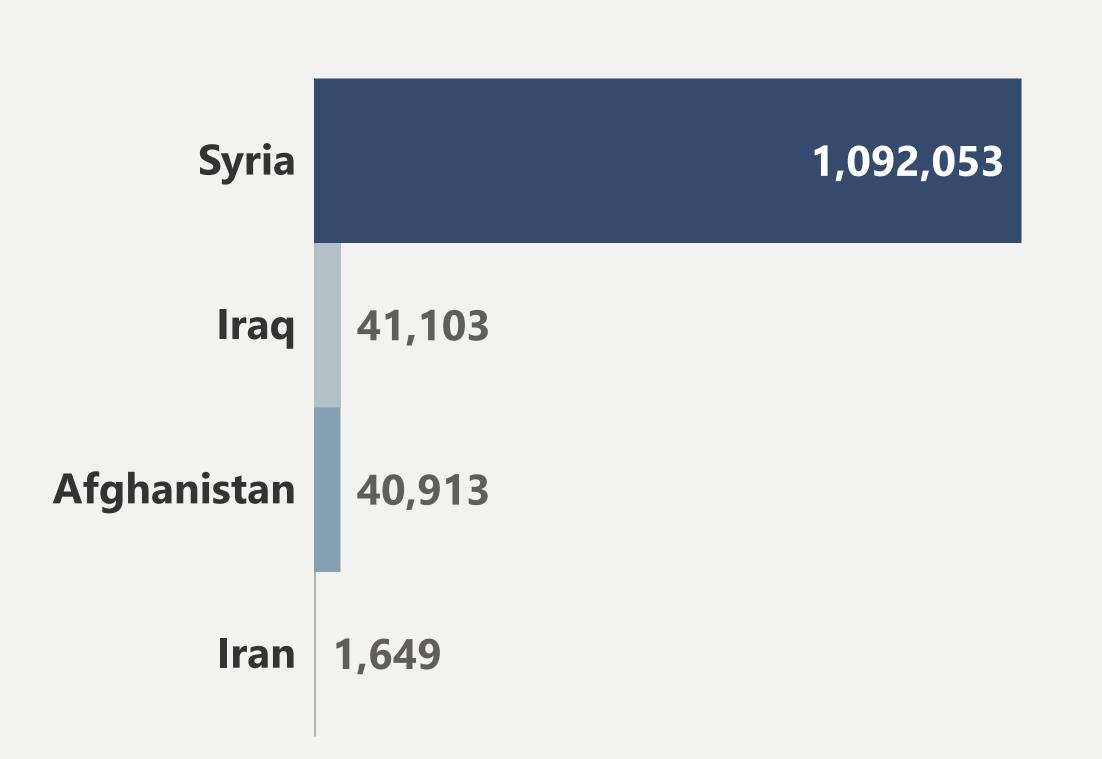

Project is designed to enable people who live outside the camps and are under Temporary Protection, International Protection in Türkiye to meet their basic needs in dignity. ESSN Project is financed by the European Union in cooperation with the Ministry of Family and Social Services (MoFSS) and Türk Kızılay.

**ESSN Project has an unconditional** cash transfer structure and payments are made to beneficiaries through KIZILAYKART.

> Please scan the QR code for further information



www.**platform.kizilaykart**.org



www.twitter.com/KIZILAYKART



in www.linkedin.com/company/kizilaykart

**#CardLoadedwithKindness** 



## Top Ten Provinces with Highest Number of People Receiving Assistance



#### Gender Breakdown

## Age Group Breakdown



# Nationality Breakdown

## Criteria Breakdown



| Dependency High | 1,147,315 | %97.3 |
|-----------------|-----------|-------|
| SASF Allowance  | 32,133    | %2.7  |

**32,133** People who do not meet the demographic criteria but whose vulnerability is observed receive cash support through the **SASF allowance**.