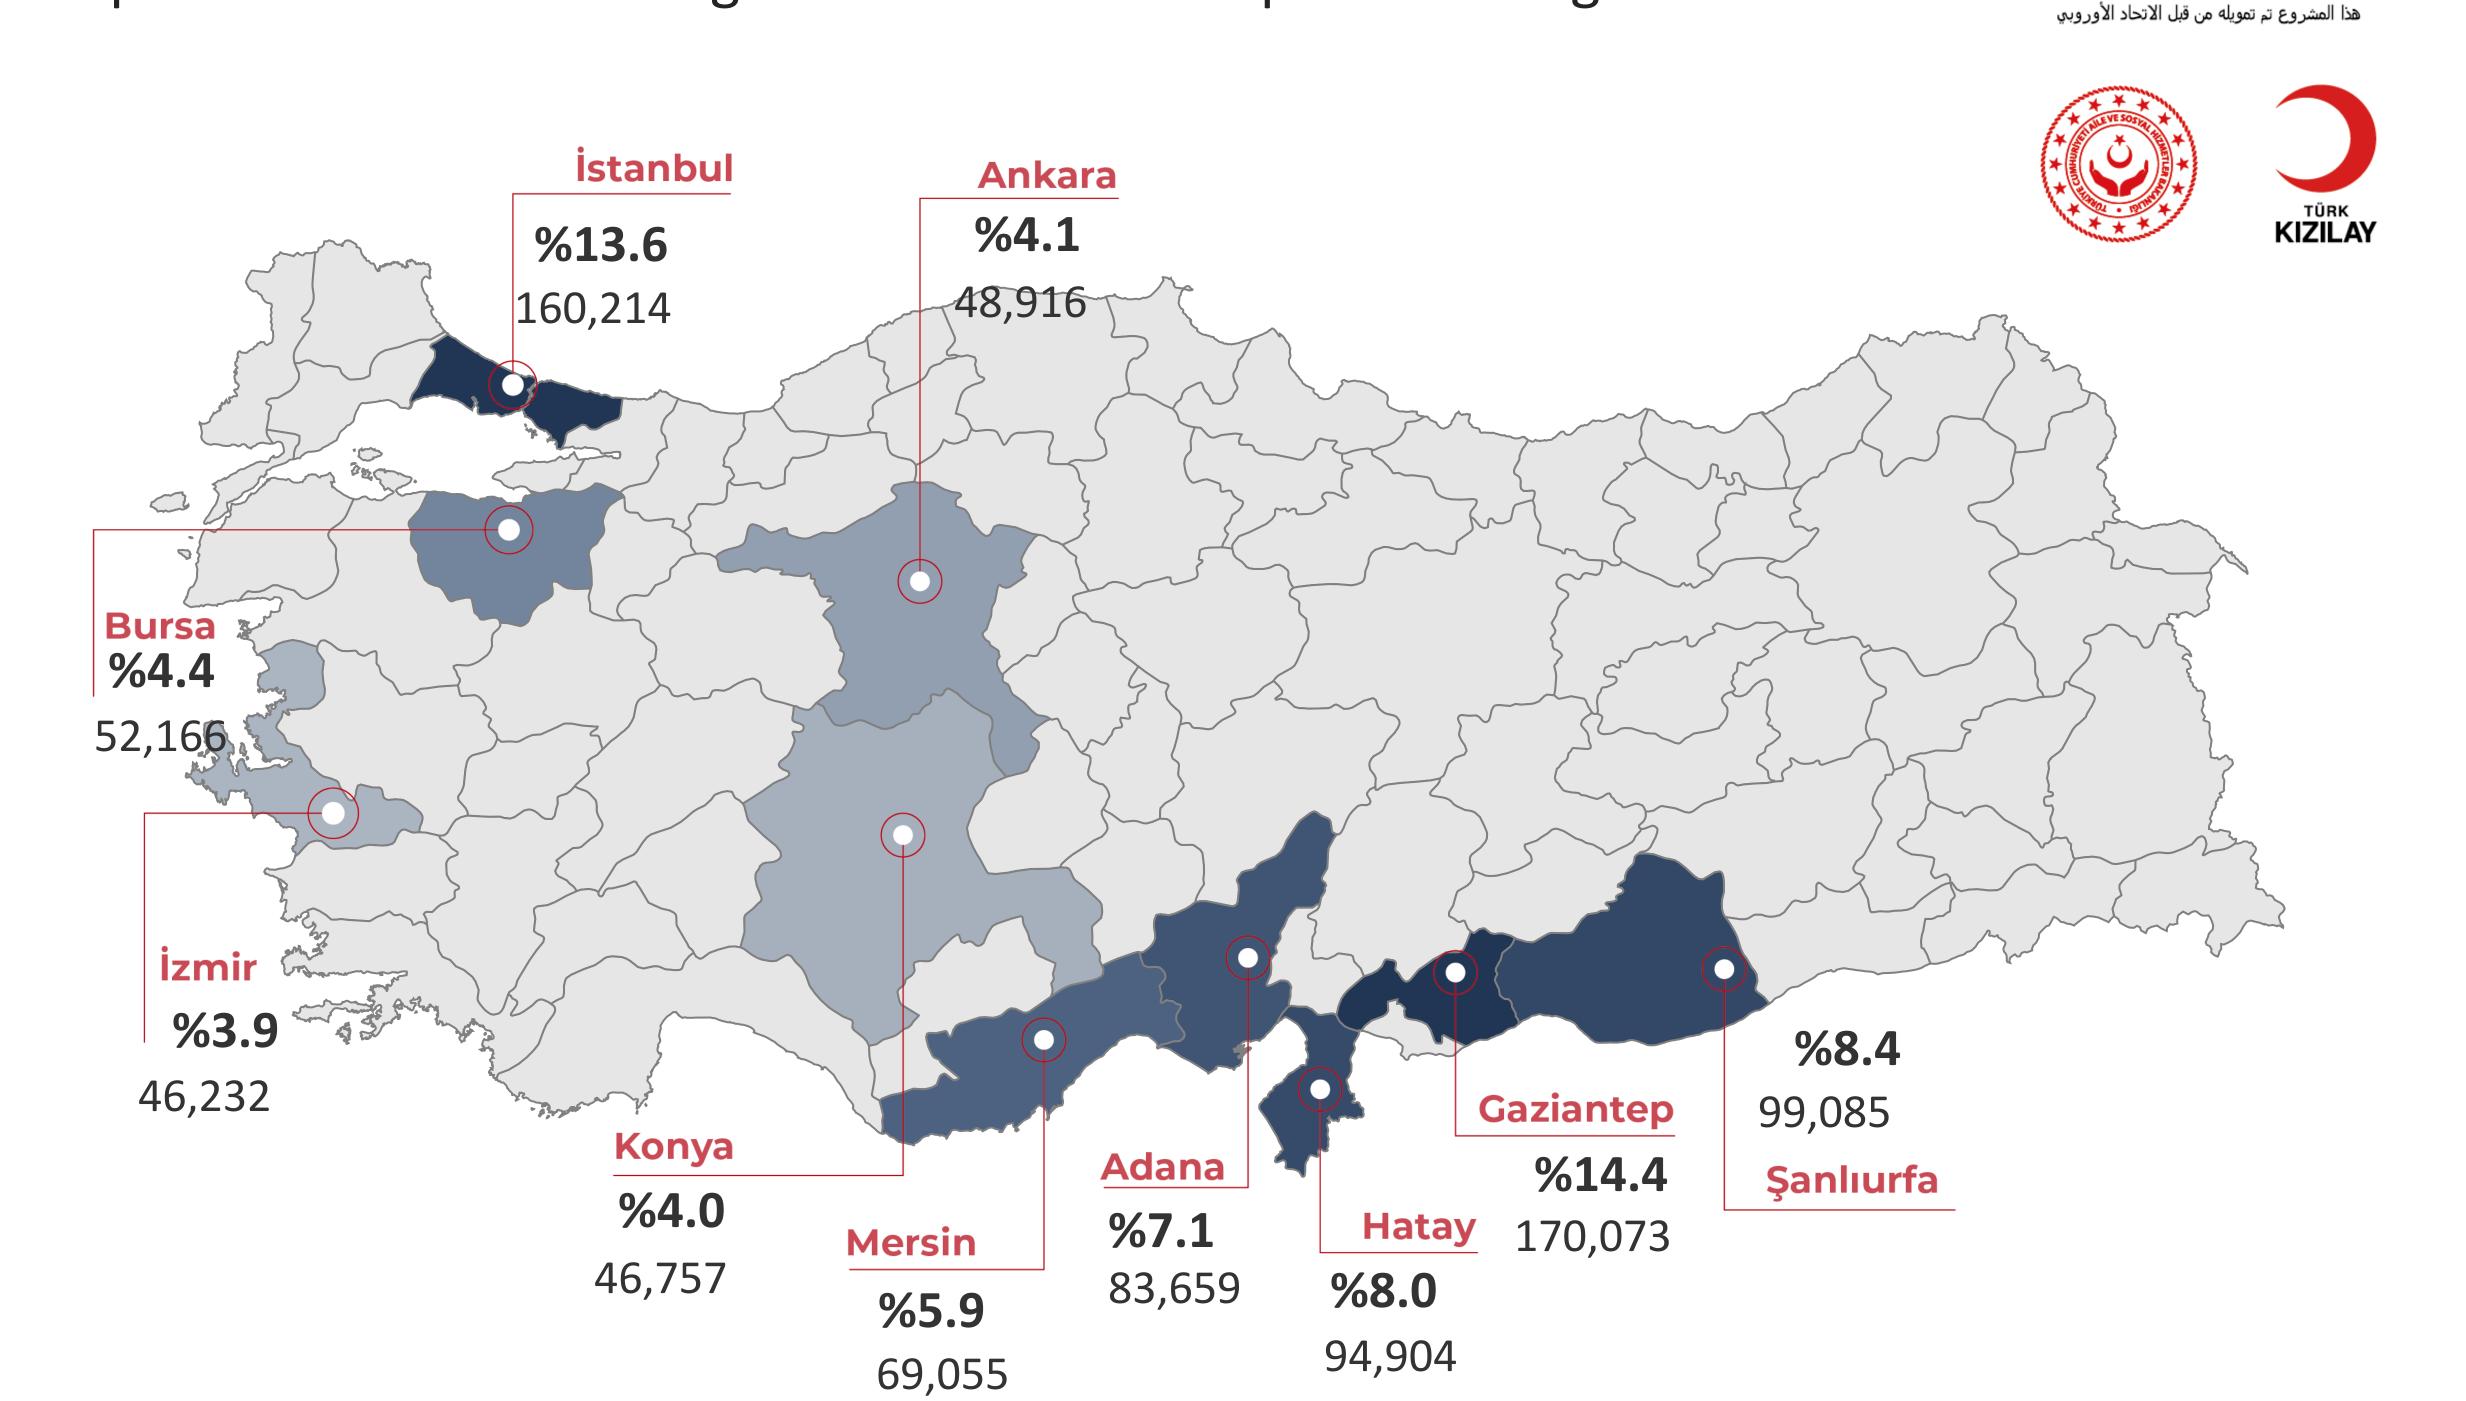

on Centres** 1,003 SASF 8 Türk Kızılay **Service Centres** 





Emergency Social Safety Net (ESSN) Project is designed to enable people who live outside the camps and are under Temporary Protection, International Protection in Türkiye to meet their basic needs in dignity. ESSN Project is financed by the European Union in cooperation with the Ministry of Family and Social Services (MoFSS) and Türk Kızılay.

**ESSN Project has an unconditional** cash transfer structure and payments are made to beneficiaries through KIZILAYKART.

> Please scan the QR code for further information



www.**platform.kizilaykart**.org



www.twitter.com/KIZILAYKART



in www.linkedin.com/company/kizilaykart

**#CardLoadedwithKindness** 



## Top Ten Provinces with Highest Number of People Receiving Assistance



#### Gender Breakdown

## Age Group Breakdown



# Nationality Breakdown

## Criteria Breakdown



| Dependency High | 1,147,315 | %97.3 |
|-----------------|-----------|-------|
| SASF Allowance  | 32,133    | %2.7  |

**32,133** People who do not meet the demographic criteria but whose vulnerability is observed receive cash support through the **SASF allowance**.