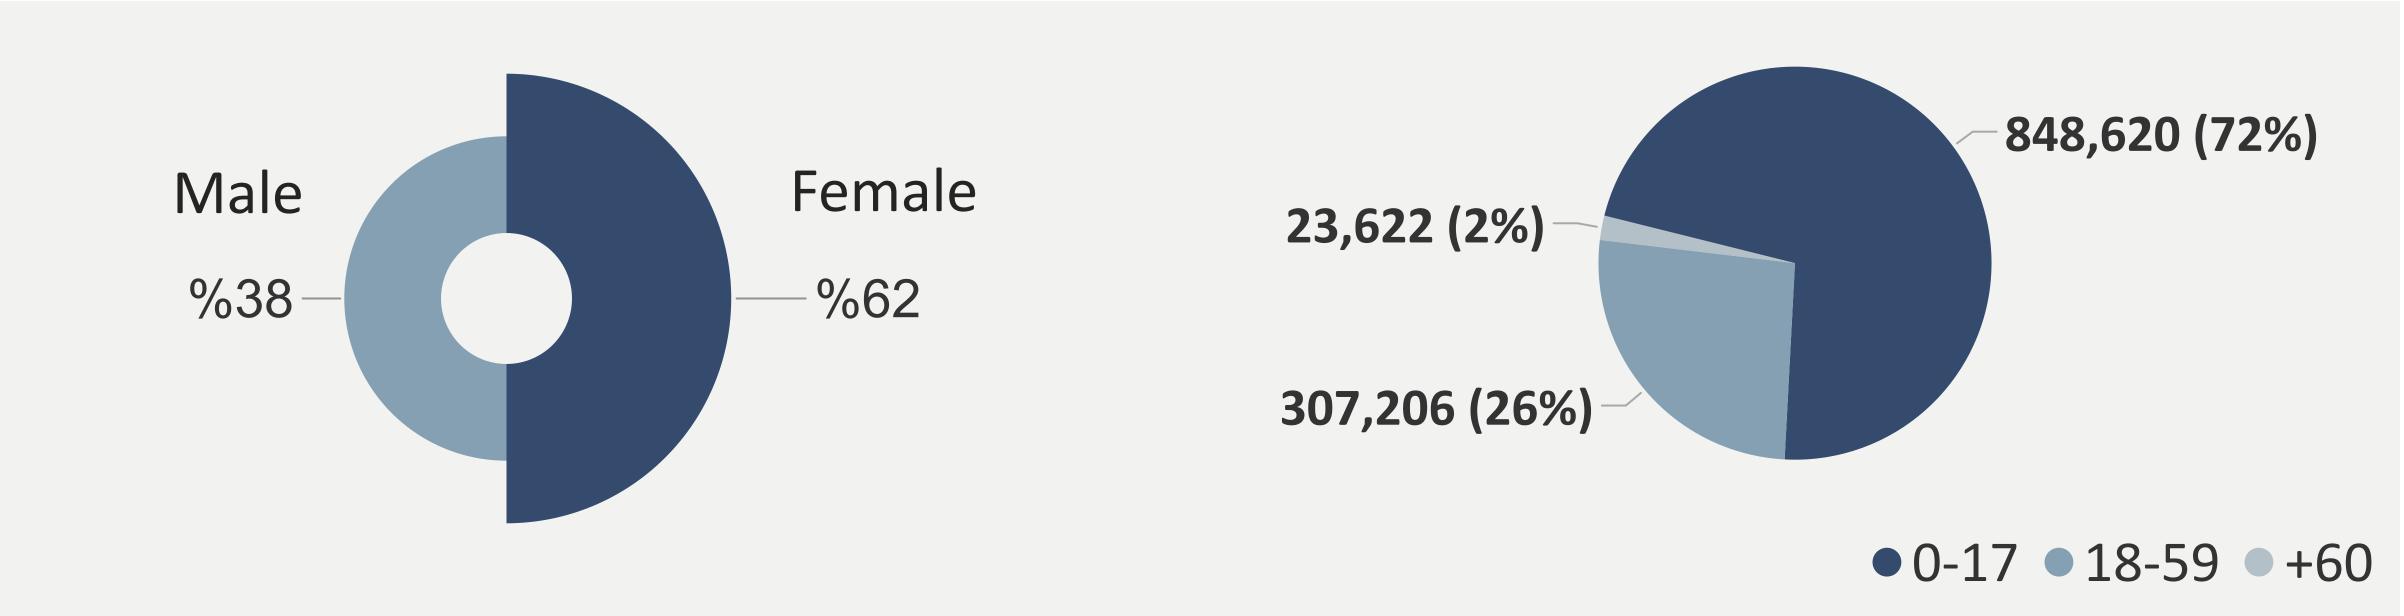

Centres** 





Emergency Social Safety Net (ESSN) Project is designed to enable people who live outside the camps and are under Temporary Protection, International Protection in Türkiye to meet their basic needs in dignity. ESSN Project is financed by the European Union in cooperation with the Ministry of Family and Social Services (MoFSS) and Türk Kızılay.

**ESSN Project has an unconditional** cash transfer structure and payments are made to beneficiaries through KIZILAYKART.

> Please scan the QR code for further information



www.**platform.kizilaykart**.org



www.twitter.com/KIZILAYKART



in www.linkedin.com/company/kizilaykart

**#CardLoadedwithKindness** 



## Top Ten Provinces with Highest Number of People Receiving Assistance



#### Gender Breakdown

## Age Group Breakdown



# Nationality Breakdown

## Criteria Breakdown



| Dependency High | 1,147,315 | %97.3 |
|-----------------|-----------|-------|
| SASF Allowance  | 32,133    | %2.7  |

**32,133** People who do not meet the demographic criteria but whose vulnerability is observed receive cash support through the **SASF allowance**.