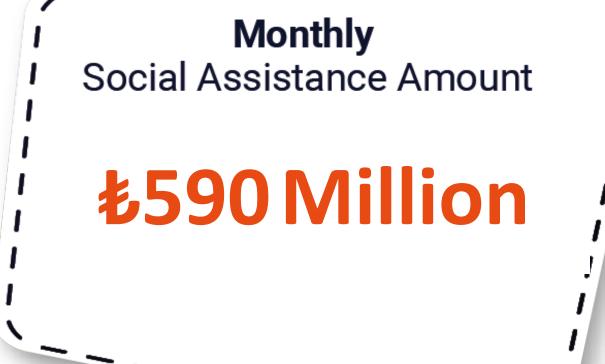

1,179,448 People 251,898 Householders

**Receiving Cash Assistance** 

Total Social Assistance Amount **Ł26,8** Billion

Social Assistance Amount **Monthly Per Person 表500** 

**Application Centres** 1,003 SASF 8 Türk Kızılay **Service Centres** 